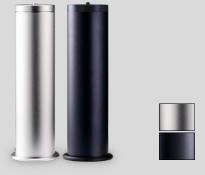

# PREMIUM NEBULISATION

### WITHOUT AEROSOLS AND ALCOHOLS, THIS METHOD STANDS OUT FOR ITS VERSATILITY AND WIDE RANGE

By transforming essential oils into a soft mist, our nebulisation system has become one of the most requested by our customers. We offer the possibility of connecting certain equipment to air conditioning systems, we can scent spaces of more than 5100 m<sup>3</sup> with a single device.

## THE EXQUISITENESS OF OUR AROMAS IS ELEVATED TO NEW HEIGHTS IN THIS PERFECT FUSION OF TECHNOLOGY, DESIGN AND FUNCTIONALITY.

All our devices are fully programmable and designed to adapt to the specific needs of each client.

They offer the possibility of dispersing nanoparticles of essential oils in the environment, without using aerosols or alcohols. They can be programmed via WiFi, Bluetooth or manually, allowing you to select the days of the week, times and desired diffusion intensities. With the capacity to cover areas from 20m<sup>3</sup> up to 5100m<sup>3</sup> per device, no space is left without fragrance.

Our cold micro-mist technology opens up a new horizon in air freshening, allowing sophisticated, harmonious fragrances to create a captivating atmosphere. Our new devices, programmable via Bluetooth/WiFi technology, integrate seamlessly into any space, adding a touch of style to existing decor.