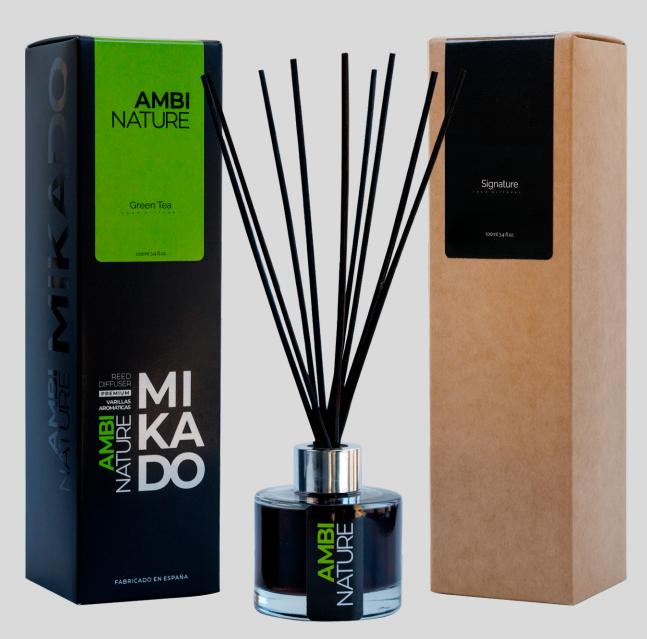

# **REED DIFFUSER**

## INNOVATION AND TRADITION IN OUR MIKADOS: SCENTS THAT INSPIRE AND REVITALISE.

Our Mikado air freshener is the perfect solution for those looking for an alternative to candles and electronic devices. Its simplicity and effectiveness make it synonymous with convenience and durability. In addition, its ability to neutralise unwanted odours makes it indispensable in any home or office.

#### EACH MIKADO SET INCLUDES:

- ONE 100ML GLASS BOTTLE WITH A CONCENTRATED FRAGRANCE.

- ONE HIGH-QUALITY ROD SET MADE OF NATURAL RATTAN FOR OPTIMAL DIFFUSION.

- EXTENDED DURATION OF UP TO 8 WEEKS, OFFERING A CONTINUOUS AND ENVELOPING AROMA.

## **AMBI**NATURE

**PERSONALIZATION TO THE MAXIMUM** SCENT, PACKAGING, LABELING AND BOX ON REQUEST

WITH AMBINATURE YOU'RE NOT JUST GREE CHOOSING A FRAGRANCE, YOU'RE ENTERING A UNIVERSE OF OLFACTORY SENSATIONS ALOE THAT TRANSFORM YOUR ENVIRONMENT INTO A UNIOUE AND MEMORABLE SPACE.