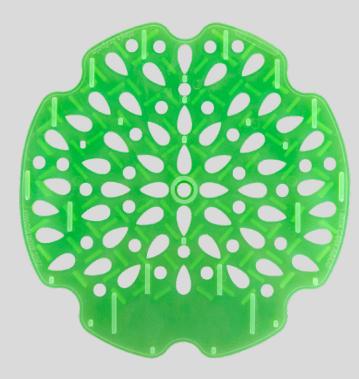

# URINAL SCREEN HYGIENE AND PROTECTION

# THE COMPLETE SOLUTION FOR A CLEAN AND INVITING BATHROOM

Our urinal screen is a highly durable, flexible silicone mat, designed to scent and sanitise the inside of male urinals.

Its unique design adds the function of a filter, preventing possible clogging of drainage pipes, reducing the need for frequent maintenance.

AMBINATURE URINAL SCREENS ARE AVAILABLE IN SIX SCENTS AND COLOURS, OFFERING A FRESH AND PLEASANT EXPERIENCE.

#### **AVAILABLE AROMAS**

BLUE BAMBOO COLA MANGO TRANSPARENT GREEN PINEAPPLE YELLOW CITRUS

#### SIMPLE, COST-EFFECTIVE AND DURABLE SOLUTION