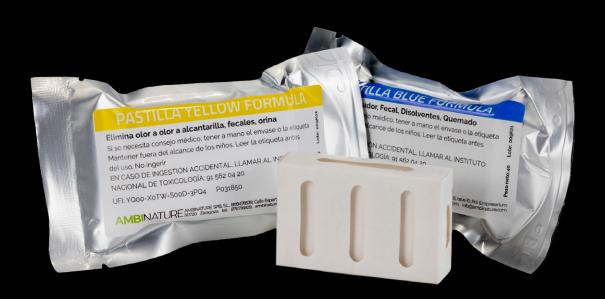

## MALODORS ELIMINATION TRANSFORMANDO ESPACIOS, NEUTRALIZANDO MALOS OLORES

Odours are a complex challenge. They arise when various substances are broken down by microbes in organic matter, whether in water or solid waste. Our mission is to address these problems in an effective and environmentally friendly way.

How does AmbiNature eliminate bad odours? Our unique formulas not only mask, but destroy the odour-causing molecules, creating a sanitised environment free of unpleasant odours.

#### **RED FORMULA**

IDEAL FOR RUBBISH, FOOD, FRIED FOOD AND ORGANIC DECOMPOSITION.

#### **ORANGE FORMULA**

**EFFECTIVE AGAINST FLIES AND MOSQUITOES.** 

#### **YELLOW FORMULA**

PERFECT FOR TOILET, URINE AND SEWAGE.

#### **GREEN FORMULA**

FOR PETS, FISH, HUMIDITY AND TOBACCO.

#### **BLUE FORMULA**

FIGHTS SMOKE, FAECAL WASTE, FUEL, PAINT AND SWEAT.

EACH AMBINATURE PRODUCT IS DESIGNED WITH THE UTMOST RESPECT FOR THE ENVIRONMENT, GUARANTEEING EFFECTIVE AND SUSTAINABLE SOLUTIONS FOR EACH SPECIFIC ODOUR CONTROL NEED.