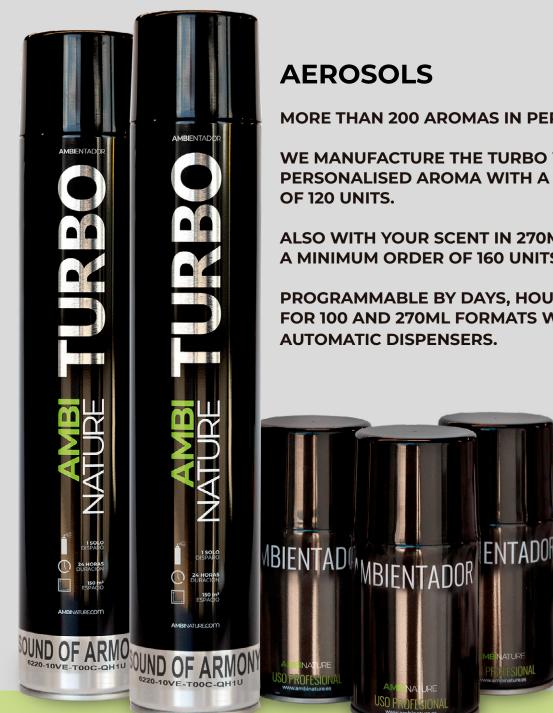

## TURBO AEROSOL AIR FRESHENER ONE SHOT, GREAT INTENSITY DISCOVER THE POWER OF THE TURBO AIR FRESHENER

Our aerosols stand out for their high concentration of scent, far surpassing similar products available on the market. With less quantity we achieve a wider coverage, ensuring that the fragrance lingers longer. We offer 100ml and 270ml refills for our programmable dispensers and a 750ml Turbo format for manual application.

#### VARIETY AND CUSTOMISATION

With more than 200 options in our scent menu, you will have a wide range to choose from. In addition, we offer the possibility to manufacture any customised scent upon request.

#### HIGH COVERAGE AND DURABILITY

Our aerosols offer coverage ranging from 30 m<sup>2</sup> to 50 m<sup>2</sup>. The Turbo format, in particular, has a fixation time of more than 24 hours in closed rooms.

#### VERSATILITY AND PROGRAMMABILITY

Our aerosols are highly versatile and can be programmed by days, hours and intensity for 100ml and 270ml formats with automatic dispensing equipment. A simple but effective system that cannot be missing in the professional's arsenal.

**ONE** Shot

24 HOURS DURATION

150m<sup>3</sup> SPACE

MORE THAN 200 AROMAS IN PERMANENT STOCK.

WE MANUFACTURE THE TURBO WITH ANY PERSONALISED AROMA WITH A MINIMUM ORDER

ALSO WITH YOUR SCENT IN 270ML WITH A MINIMUM ORDER OF 160 UNITS.

**PROGRAMMABLE BY DAYS, HOURS AND INTENSITY** FOR 100 AND 270ML FORMATS WITH OUR **AUTOMATIC DISPENSERS.** 