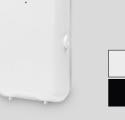

# PROFESSIONAL HYDROALCOHOLIC SYSTEM

## SIMPLICITY, SAFETY AND DURABILITY

Discover the effectiveness of our hydroalcoholic air fresheners, created from concentrated natural essences and perfumery alcohol. Easy to use and safe, this product provides a long-lasting fragrance that lingers in the air.

## HYDROALCOHOLIC DIFFUSER

#### MINI 320ML / 420ML

COVERAGE: UP TO **90M<sup>3</sup> PROGRAMMABLE** FOR 28 OR 31 DAYS **420ML** BOTTLE (COMPATIBLE **320ML** WITH BRACKET) **2** LR20 **BATTERIES BLACK AND WHITE** COLOUR