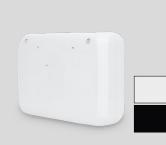

# PROFESSIONAL ELECTRIC SYSTEM

### TRANSFORMING SPACES WITH THE NEW VERSION OF OUR ELECTRIC DIFFUSER

Manufactured by us, this compact device has the capacity to transform up to 350 m<sup>3</sup> for 30 days, eliminating unpleasant odors and leaving a pleasant and enveloping aroma. Its low consumption and wide coverage make it one of the most cost-effective and efficient option on the market.

#### OUR ELECTRIC SYSTEM IS QUICK AND EASY TO INSTALL. JUST CHOOSE YOUR FAVOURITE SCENT, PLUG IT IN AND ENJOY THE AMBIENCE YOU HAVE CREATED.

Each of our essences and essential oils is meticulously selected and formulated to ensure optimal diffusion, preserving the purity and natural origin of each component. Most of our ingredients are Ecolabel-certified, ensuring both sustainability and environmental responsibility.

Our heat evaporation system for essential oils guarantees optimal dispersion without particle emission, delivering consistent and uniform coverage of up to 350 m<sup>3</sup>. Refills last up to 30 days of continuous use. With a wide range of fragrances from all olfactory families, there's a perfect option to suit every taste.

#### **POWERFUL AND SUBTLE**

WEIGHT: 91 GRAMS VOLTAGE: 230 V POWER: 2.8W PROTECTION CLASS: CLASS II, IP X0 SIZE: 93x81x88 COLOUR: WHITE, BLACK AREA OF APPLICATION: UP TO 350M<sup>3</sup> MATERIAL: PLASTIC WARRANTY: 2 YEARS