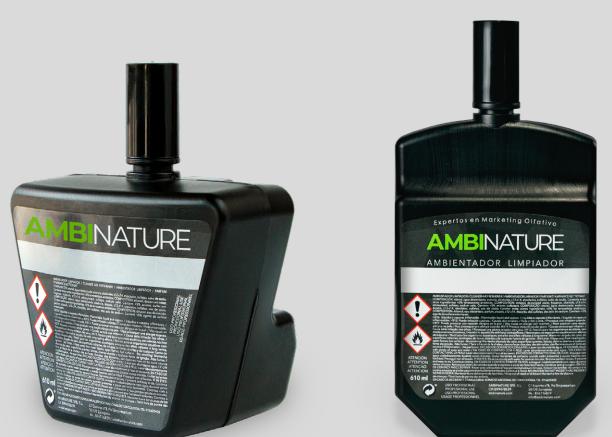

# AMBI CLEANER

## THE REVOLUTION IN HYGIENE AND FRESHNESS FOR BATHROOMS

Discover the power of the AMBICLEANER system, an AmbiNature innovation designed specifically for toilets and urinals. This system, safely and securely connected to water pipes and tanks, redefines cleanliness and freshness in bathrooms.

#### NEW DISPENSER OF OUR OWN MANUFACTURE:

Introducing our new dispenser, a product manufactured in-house by AmbiNature. This dispenser has been designed to integrate perfectly with the AMBICLEANER system, ensuring an efficient and uniform distribution of the product.

- 2 LR20 batteries
  Vandal-proof ABS plastic structure
- Programmable 30/60/90 days
- 610ML fills, which are automatically dispensed
- Various flavours available

**HIGH HYGIENISING POWER: AMBICLEANER** not only cleans the pipes, but also prevents the proliferation of germs and bacteria. Its sanitising action guarantees a safer and healthier environment, ideal for bathrooms with a large number of people.