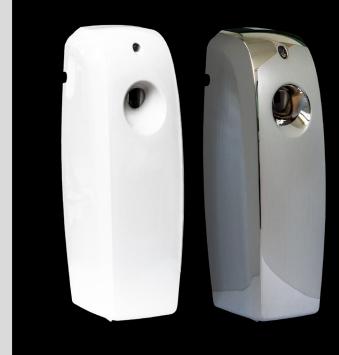

#### VERSATILITY AND PROGRAMMABILITY

Our aerosols are highly versatile and can be programmed by days, hours and intensity for 100ml and 270ml formats with automatic dispensing equipment. A simple but effective system that cannot be missing in the professional's arsenal.

**PROGRAMMABLE BY DAYS, HOURS AND INTENSITY** FOR 100 AND 270ML FORMATS WITH OUR **AUTOMATIC DISPENSERS.** 

#### **PACKAGING EQUIPMENT**

LCD 270ML WHITE - 12 PCS/BOX LCD 270ML SILVER - 12 PCS/BOX