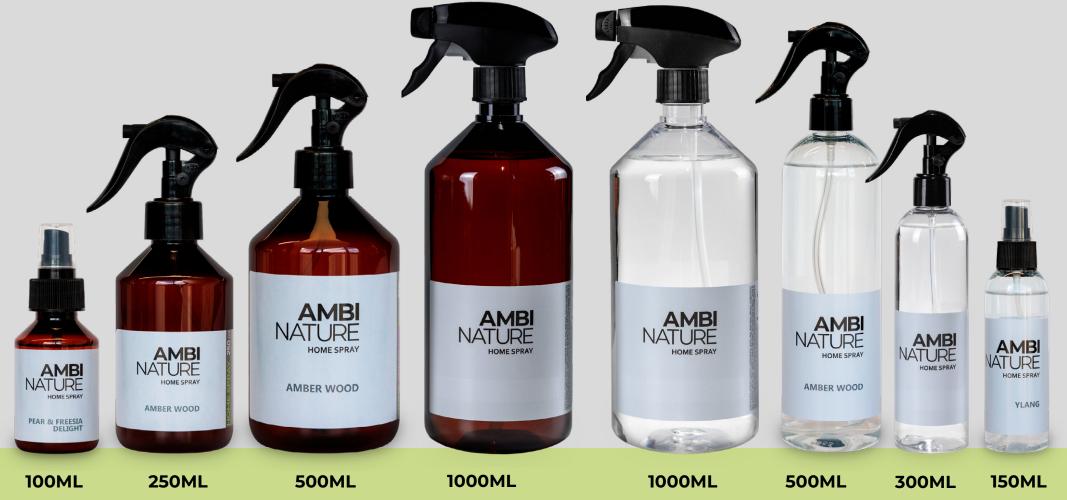

#### INFINITE AROMAS TO CHOOSE UNLIMITED PERSONALISATION

HIGH QUALITY MICRO-PARTICLE SPRAYING FOR EVEN PRODUCT DISTRIBUTION.

WIDE RANGE OF SCENTS AVAILABLE TO CREATE A UNIQUE AND PLEASANT ATMOSPHERE. MORE THAN 150 SCENTS TO CHOOSE FROM.

#### PRESENTATION IN SEVERAL STYLISH AND PRACTICAL FORMATS TO SUIT THE NEEDS OF ALL CONSUMERS

#### PACKAGING

| HOME SPRAY 100ML | - 60 PCS/BOX    |
|------------------|-----------------|
| HOME SPRAY 150ML | - 20 PCS/BOX    |
| HOME SPRAY 250ML | - 20 PCS/BOX    |
| HOME SPRAY 300ML | - 20 PCS/BOX    |
| HOME SPRAY 500ML | - 12 PCS/BOX    |
| HOME SPRAY 1000M | IL - 12 PCS/BOX |
|                  |                 |