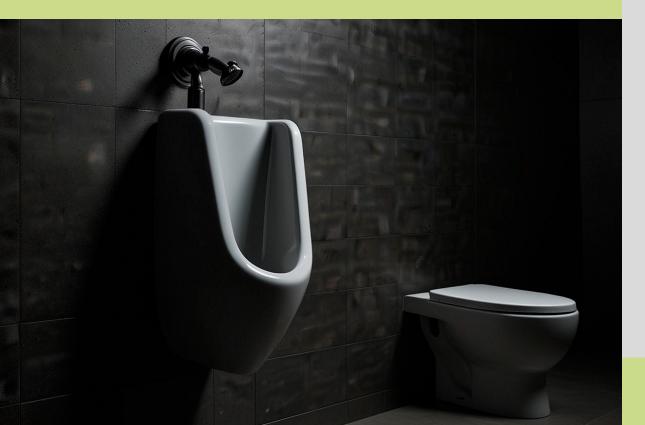

# AMBI CLEANER

## THE REVOLUTION IN HYGIENE AND FRESHNESS FOR BATHROOMS

Discover the power of the AMBICLEANER system, an AmbiNature innovation designed specifically for toilets and urinals. This system, safely and securely connected to water pipes and tanks, redefines cleanliness and freshness in bathrooms.

# URINAL SCREEN HYGIENE AND PROTECTION

# THE COMPLETE SOLUTION FOR A CLEAN AND INVITING BATHROOM

Our urinal screen is a highly durable, flexible silicone mat, designed to scent and sanitise the inside of male urinals.

Its unique design adds the function of a filter, preventing possible clogging of drainage pipes, reducing the need for frequent maintenance.