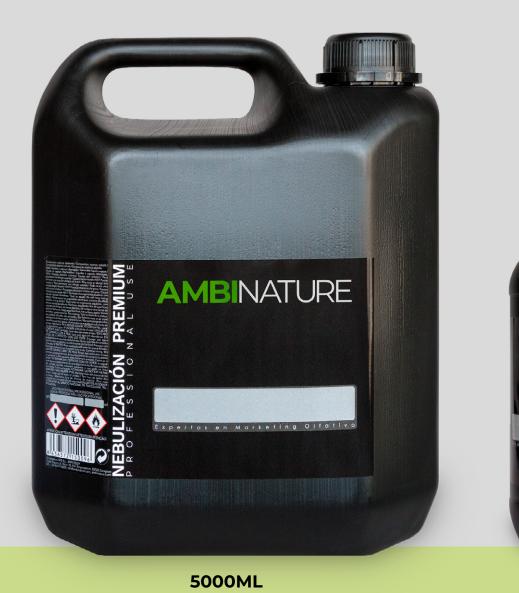

# PREMIUM NEBULISATION

### WITHOUT AEROSOLS AND ALCOHOLS, THIS METHOD STANDS OUT FOR ITS VERSATILITY AND WIDE RANGE

By transforming essential oils into a soft mist, our nebulisation system has become one of the most requested by our customers. We offer the possibility of connecting certain equipment to air conditioning systems, we can scent spaces of more than 5100 m<sup>3</sup> with a single device.

#### PACKAGING LOADS

| NEBULIZER 250ML  | - 12 PCS/BOX |
|------------------|--------------|
| NEBULIZER 500ML  | - 12 PCS/BOX |
| NEBULIZER 1000ML | - 6 PCS/BOX  |
| NEBULIZER 5000ML | - 4 PCS/BOX  |
|                  |              |