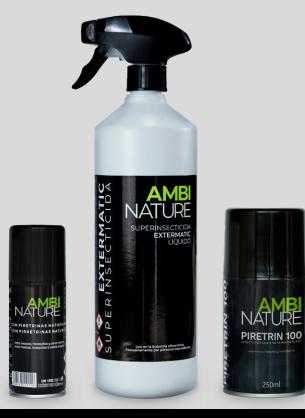

## **PYRETHRIN NATURAL INSECTIONE** EFFECTIVE IMMEDIATELY LASTING EFFECT

At AmbiNature we combine the wisdom of nature with innovation to bring you our Natural Pyrethrin Insecticide, effective and environmentally friendly solution for insect control.

A highly concentrated product with knock down and repellent effect, ideal for controlling flying insect populations, such as flies, mosquitoes or wasps. Ozone friendly and equipped with a dosing valve to ensure dosage.

### **100 ML NATURAL PYRETHRIN SPRAY:**

PERFECT TO TAKE WITH YOU AND USE ANYWHERE. PACKAGING: 17 PCS/BOX

#### 250 ML NATURAL PYRETHRIN SPRAY:

IDEAL FOR QUICK AND EFFICIENT APPLICATION. PACKAGING: 8 PCS/BOX

#### **1 LITRE SUPER INSECTICIDE:**

MANUAL APPLICATION FOR AN EXACT CONTROL, ADAPTED TO YOUR NEEDS. PACKAGING: 12 PCS/BOX