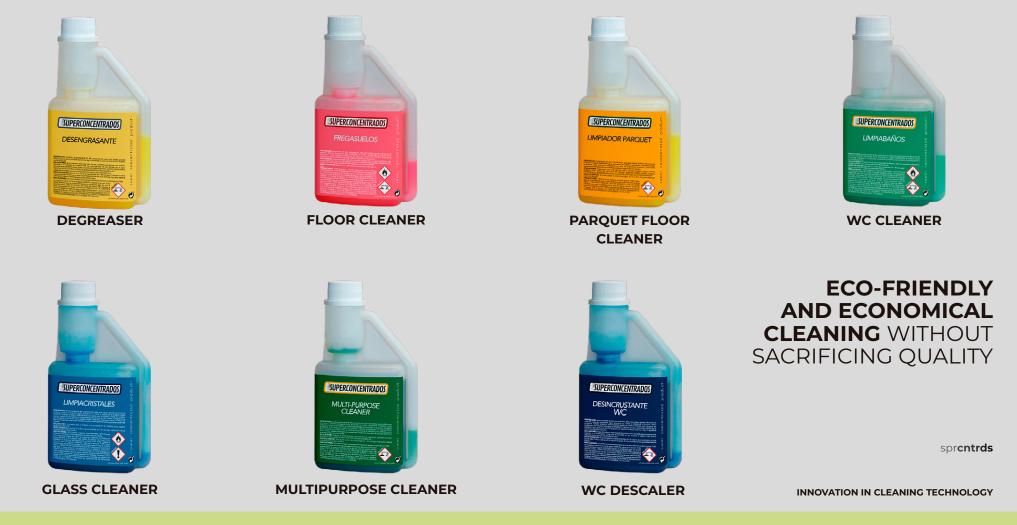

# SUPER CON CEN TRA DOS

### HIGHER EFFICIENCY WITH LESS PRODUCT

AmbiNature SUPERCONCENTRADOS are the perfect embodiment of the saying 'less is more'. They provide superior cleaning with less product, thanks to their concentrated formula. These products have the ability to penetrate and break down dirt, grease, and stains more effectively than traditional cleaning products.

You use less quantity, save more, and achieve a cleaner and fresher environment. They can be applied in very low doses, ranging from 10 to 25 ml of concentrate per bucket of water (approximately 15L of water). **Consult for more information ambinature.com/superconcentrados** 