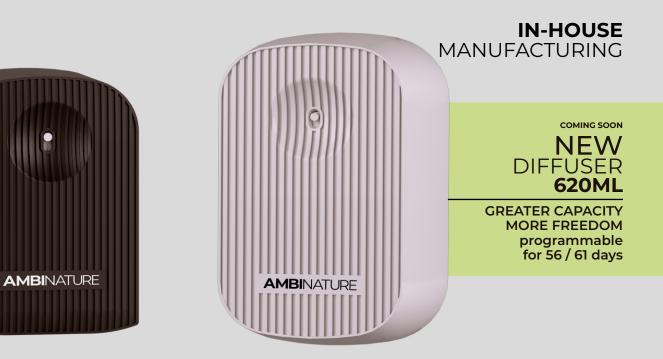

#### **IN-HOUSE** MANUFACTURING

#### MAXIMUM EFFICIENCY

ALL THE AROMAS THAT YOU CAN IMAGINE

90 M<sup>3</sup> OF COVERAGE DURATION: 28 / 31 DAYS

AUTOMATIC VERSION PROGRAMMABLE BY MINUTES

#### MINI 320ML / 420ML

COVERAGE: UP TO **90M<sup>3</sup> PROGRAMMABLE** FOR 28 OR 31 DAYS **420ML** BOTTLE (COMPATIBLE **320ML** WITH BRACKET) **2** LR20 **BATTERIES BLACK AND WHITE** COLOUR

#### PACKING LOADS

HIDROALCOHOLIC 320ML - 24 PCS/BOX HIDROALCOHOLIC 420ML - 16 PCS/BOX HIDROALCOHOLIC 620ML - 20 PCS/BOX

320 ML