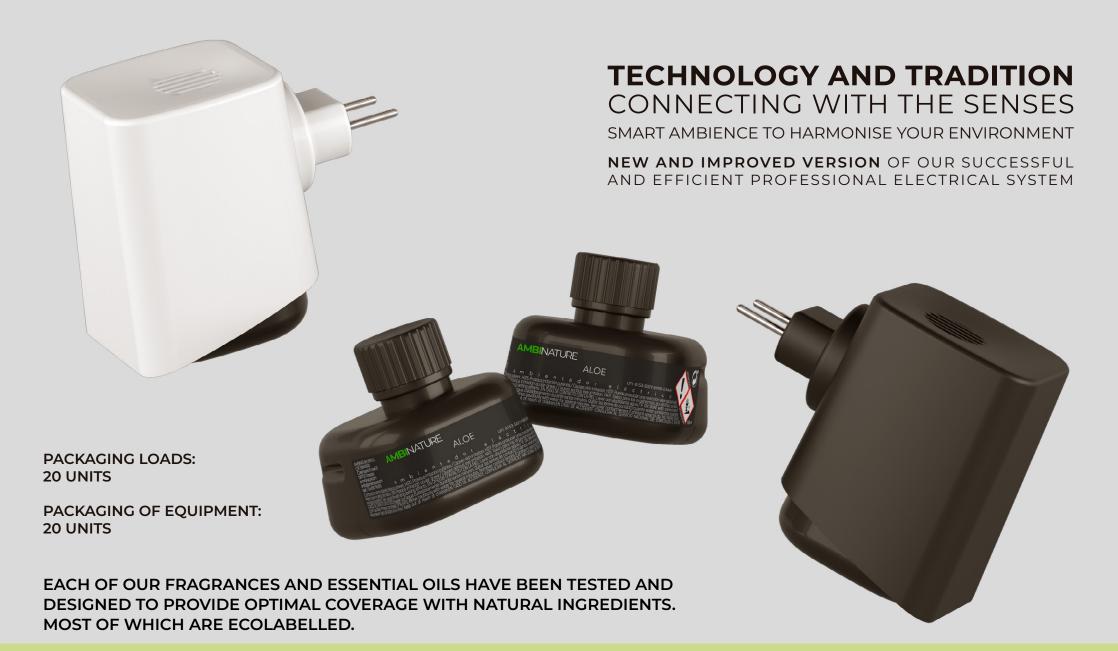

# PROFESSIONAL ELECTRIC SYSTEM

TRANSFORMING SPACES
WITH THE NEW VERSION
OF OUR ELECTRIC DIFFUSER

Manufactured by us, this compact device has the capacity to transform up to 350 m³ for 30 days, eliminating unpleasant odors and leaving a pleasant and enveloping aroma. Its low consumption and wide coverage make it one of the most cost-effective and efficient option on the market.

OUR ELECTRIC SYSTEM IS QUICK AND EASY TO INSTALL.
JUST CHOOSE YOUR FAVOURITE SCENT, PLUG IT IN AND ENJOY
THE AMBIENCE YOU HAVE CREATED.

Each of our essences and essential oils is meticulously selected and formulated to ensure optimal diffusion, preserving the purity and natural origin of each component. Most of our ingredients are Ecolabel-certified, ensuring both sustainability and environmental responsibility.

Our heat evaporation system for essential oils guarantees optimal dispersion without particle emission, delivering consistent and uniform coverage of up to 350 m<sup>3</sup>. Refills last up to 30 days of continuous use. With a wide range of fragrances from all olfactory families, there's a perfect option to suit every taste.

DESIGNED AND MANUFACTURED BY AMBINATURE

WEIGHT: 91 GRAMS VOLTAGE: 230 V POWER: 2.8W

**PROTECTION CLASS:** CLASS II, IP XO

**SIZE:** 93x81x88

**COLOUR**: WHITE, BLACK

**AREA OF APPLICATION:** UP TO 350M<sup>3</sup>

MATERIAL: PLASTIC WARRANTY: 2 YEARS

NO STAINS, NO NOISE, NO RESIDUE

**AMBI**NATURE

Evaporation of essential oils by heat, without the emission of particles that contaminate the surface. **Homogeneous and constant coverage of up to 350m<sup>3</sup>.** Duration of refills up to 30 days in continuous use. More than 50 aromas from all olfactory families.