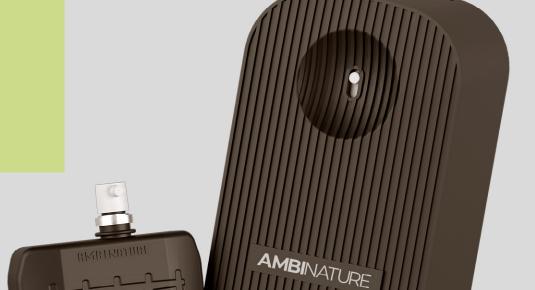

# PROFESSIONAL ELECTRIC SYSTEM

TRANSFORMING SPACES
WITH THE NEW VERSION
OF OUR ELECTRIC DIFFUSER

Manufactured by us, this compact device has the capacity to transform up to 350 m³ for 30 days, eliminating unpleasant odors and leaving a pleasant and enveloping aroma. Its low consumption and wide coverage make it one of the most cost-effective and efficient option on the market.

OUR ELECTRIC SYSTEM IS QUICK AND EASY TO INSTALL.
JUST CHOOSE YOUR FAVOURITE SCENT, PLUG IT IN AND ENJOY
THE AMBIENCE YOU HAVE CREATED.

Each of our essences and essential oils is meticulously selected and formulated to ensure optimal diffusion, preserving the purity and natural origin of each component. Most of our ingredients are Ecolabel-certified, ensuring both sustainability and environmental responsibility.

Our heat evaporation system for essential oils guarantees optimal dispersion without particle emission, delivering consistent and uniform coverage of up to 350 m<sup>3</sup>. Refills last up to 30 days of continuous use. With a wide range of fragrances from all olfactory families, there's a perfect option to suit every taste.

DESIGNED AND MANUFACTURED BY AMBINATURE

WEIGHT: 91 GRAMS VOLTAGE: 230 V POWER: 2.8W

**PROTECTION CLASS:** CLASS II, IP XO

**SIZE:** 93x81x88

**COLOUR**: WHITE, BLACK

**AREA OF APPLICATION:** UP TO 350M<sup>3</sup>

MATERIAL: PLASTIC WARRANTY: 2 YEARS

NO STAINS, NO NOISE, NO RESIDUE

**AMBI**NATURE

Evaporation of essential oils by heat, without the emission of particles that contaminate the surface. **Homogeneous and constant coverage of up to 350m<sup>3</sup>.** Duration of refills up to 30 days in continuous use. More than 50 aromas from all olfactory families.