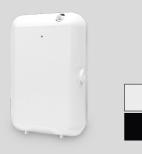

# PROFESSIONAL HYDROALCOHOLIC SYSTEM

SIMPLICITY, SAFETY AND DURABILITY

Discover the effectiveness of our hydroalcoholic air fresheners, created from concentrated natural essences and perfumery alcohol. Easy to use and safe, this product provides a long-lasting fragrance that lingers in the air.

### **MAXIMUM EFFICIENCY**

ALL THE AROMAS
THAT YOU CAN IMAGINE

90 M³ OF COVERAGE DURATION: 28 / 31 DAYS

**AUTOMATIC VERSION**PROGRAMMABI F BY MINUTES

**IN-HOUSE** MANUFACTURING

**GREAT INTENSITY, GREAT CAPACITY.** 

# HYDROALCOHOLIC DIFFUSER

MINI 320ML / 420ML

COVERAGE: UP TO 90M3

**PROGRAMMABLE** FOR 28 OR 31 DAYS

420ML BOTTLE

(COMPATIBLE **320ML** WITH BRACKET)

2 LR20 BATTERIES

**BLACK AND WHITE COLOUR** 

IN-HOUSE MANUFACTURING

NEW DIFFUSER 620ML

GREATER CAPACITY MORE FREEDOM programmable for 56 / 61 days

420 ML