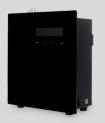

# PROFESSIONAL ELECTRIC SYSTEM

TRANSFORMING SPACES
WITH THE NEW VERSION
OF OUR ELECTRIC DIFFUSER

Manufactured by us, this compact device has the capacity to transform up to 350 m³ for 30 days, eliminating unpleasant odors and leaving a pleasant and enveloping aroma. Its low consumption and wide coverage make it one of the most cost-effective and efficient option on the market.

OUR ELECTRIC SYSTEM IS QUICK AND EASY TO INSTALL.
JUST CHOOSE YOUR FAVOURITE SCENT, PLUG IT IN AND ENJOY
THE AMBIENCE YOU HAVE CREATED.

Each of our essences and essential oils is meticulously selected and formulated to ensure optimal diffusion, preserving the purity and natural origin of each component. Most of our ingredients are Ecolabel-certified, ensuring both sustainability and environmental responsibility.

Our heat evaporation system for essential oils guarantees optimal dispersion without particle emission, delivering consistent and uniform coverage of up to 350 m<sup>3</sup>. Refills last up to 30 days of continuous use. With a wide range of fragrances from all olfactory families, there's a perfect option to suit every taste.

DESIGNED AND MANUFACTURED BY AMBINATURE

WEIGHT: 91 GRAMS VOLTAGE: 230 V POWER: 2.8W

**PROTECTION CLASS:** CLASS II, IP XO

**SIZE:** 93x81x88

**COLOUR**: WHITE, BLACK

**AREA OF APPLICATION:** UP TO 350M<sup>3</sup>

MATERIAL: PLASTIC WARRANTY: 2 YEARS

NO STAINS, NO NOISE, NO RESIDUE

**AMBI**NATURE

Evaporation of essential oils by heat, without the emission of particles that contaminate the surface. **Homogeneous and constant coverage of up to 350m<sup>3</sup>.** Duration of refills up to 30 days in continuous use. More than 50 aromas from all olfactory families.