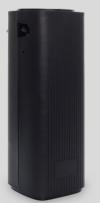

# PROFESSIONAL ELECTRIC SYSTEM

TRANSFORMING SPACES
WITH THE NEW VERSION
OF OUR ELECTRIC DIFFUSER

Manufactured by us, this compact device has the capacity to transform up to 350 m³ for 30 days, eliminating unpleasant odors and leaving a pleasant and enveloping aroma. Its low consumption and wide coverage make it one of the most cost-effective and efficient option on the market.

OUR ELECTRIC SYSTEM IS QUICK AND EASY TO INSTALL.
JUST CHOOSE YOUR FAVOURITE SCENT, PLUG IT IN AND ENJOY
THE AMBIENCE YOU HAVE CREATED.

Each of our essences and essential oils is meticulously selected and formulated to ensure optimal diffusion, preserving the purity and natural origin of each component. Most of our ingredients are Ecolabel-certified, ensuring both sustainability and environmental responsibility.

Our heat evaporation system for essential oils guarantees optimal dispersion without particle emission, delivering consistent and uniform coverage of up to 350 m<sup>3</sup>. Refills last up to 30 days of continuous use. With a wide range of fragrances from all olfactory families, there's a perfect option to suit every taste.

DESIGNED AND MANUFACTURED BY AMBINATURE

WEIGHT: 91 GRAMS VOLTAGE: 230 V POWER: 2.8W

**PROTECTION CLASS:** CLASS II, IP XO

**SIZE:** 93x81x88

**COLOUR**: WHITE, BLACK

**AREA OF APPLICATION:** UP TO 350M<sup>3</sup>

MATERIAL: PLASTIC WARRANTY: 2 YEARS

NO STAINS, NO NOISE, NO RESIDUE

**AMBI**NATURE

Evaporation of essential oils by heat, without the emission of particles that contaminate the surface. **Homogeneous and constant coverage of up to 350m<sup>3</sup>.** Duration of refills up to 30 days in continuous use. More than 50 aromas from all olfactory families.