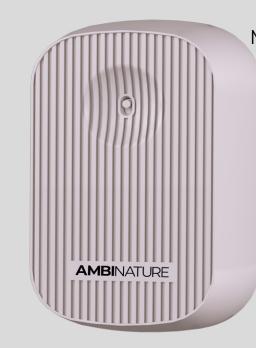

# PROFESSIONAL ELECTRIC SYSTEM

TRANSFORMING SPACES
WITH THE NEW VERSION
OF OUR ELECTRIC DIFFUSER

Manufactured by us, this compact device has the capacity to transform up to 350 m³ for 30 days, eliminating unpleasant odors and leaving a pleasant and enveloping aroma. Its low consumption and wide coverage make it one of the most cost-effective and efficient option on the market.

OUR ELECTRIC SYSTEM IS QUICK AND EASY TO INSTALL.
JUST CHOOSE YOUR FAVOURITE SCENT, PLUG IT IN AND ENJOY
THE AMBIENCE YOU HAVE CREATED.

Each of our essences and essential oils is meticulously selected and formulated to ensure optimal diffusion, preserving the purity and natural origin of each component. Most of our ingredients are Ecolabel-certified, ensuring both sustainability and environmental responsibility.

Our heat evaporation system for essential oils guarantees optimal dispersion without particle emission, delivering consistent and uniform coverage of up to 350 m<sup>3</sup>. Refills last up to 30 days of continuous use. With a wide range of fragrances from all olfactory families, there's a perfect option to suit every taste.

DESIGNED AND MANUFACTURED BY AMBINATURE

WEIGHT: 91 GRAMS VOLTAGE: 230 V POWER: 2.8W

**PROTECTION CLASS:** CLASS II, IP XO

**SIZE:** 93x81x88

**COLOUR**: WHITE, BLACK

**AREA OF APPLICATION:** UP TO 350M<sup>3</sup>

MATERIAL: PLASTIC WARRANTY: 2 YEARS

NO STAINS, NO NOISE, NO RESIDUE

**AMBI**NATURE

Evaporation of essential oils by heat, without the emission of particles that contaminate the surface. **Homogeneous and constant coverage of up to 350m<sup>3</sup>.** Duration of refills up to 30 days in continuous use. More than 50 aromas from all olfactory families.