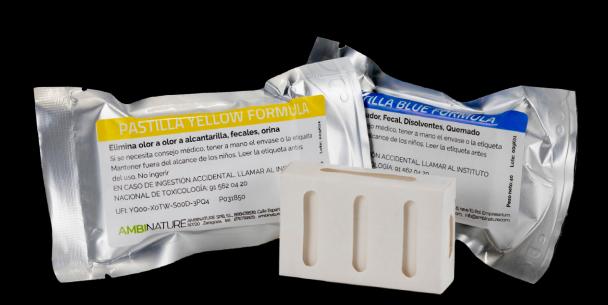

# MALODORS ELIMINATION

# TRANSFORMANDO ESPACIOS, NEUTRALIZANDO MALOS OLORES

Odours are a complex challenge. They arise when various substances are broken down by microbes in organic matter, whether in water or solid waste. Our mission is to address these problems in an effective and environmentally friendly way.

How does AmbiNature eliminate bad odours? Our unique formulas not only mask, but destroy the odour-causing molecules, creating a sanitised environment free of unpleasant odours.

### **RED FORMULA**

IDEAL FOR RUBBISH, FOOD, FRIED FOOD AND ORGANIC DECOMPOSITION.

### **ORANGE FORMULA**

**EFFECTIVE AGAINST FLIES AND MOSQUITOES.** 

### YELLOW FORMULA

PERFECT FOR TOILET, URINE AND SEWAGE.

### **GREEN FORMULA**

FOR PETS, FISH, HUMIDITY AND TOBACCO.

### **BLUE FORMULA**

FIGHTS SMOKE, FAECAL WASTE, FUEL, PAINT AND SWEAT.

EACH AMBINATURE PRODUCT IS DESIGNED
WITH THE UTMOST RESPECT FOR THE ENVIRONMENT,
GUARANTEEING EFFECTIVE AND SUSTAINABLE SOLUTIONS
FOR EACH SPECIFIC ODOUR CONTROL NEED.

### **AMBINATURE SOLID TABLET:**

SILICONE POLYMER THAT RELEASES NEUTRALISING MOLECULES.

EFFECTIVE FOR UP TO 2 MONTHS