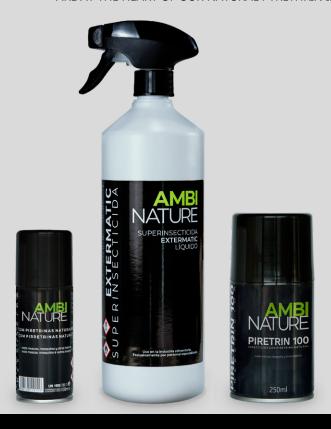

# PYRETHRIN NATURAL INSECTICIDE

EFFECTIVE IMMEDIATELY LASTING EFFECT

At AmbiNature we combine the wisdom of nature with innovation to bring you our Natural Pyrethrin Insecticide, effective and environmentally friendly solution for insect control.

A highly concentrated product with knock down and repellent effect, ideal for controlling flying insect populations, such as flies, mosquitoes or wasps. Ozone friendly and equipped with a dosing valve to ensure dosage.

### 100 ML NATURAL PYRETHRIN SPRAY:

PERFECT TO TAKE WITH YOU AND USE ANYWHERE. PACKAGING: 17 PCS/BOX

### **250 ML NATURAL PYRETHRIN SPRAY:**

IDEAL FOR QUICK AND EFFICIENT APPLICATION.

PACKAGING: 8 PCS/BOX

### 1 LITRE SUPER INSECTICIDE:

MANUAL APPLICATION FOR AN EXACT CONTROL, ADAPTED TO YOUR NEEDS. PACKAGING: 12 PCS/BOX

CHOOSE AMBINATURE'S NATURAL PYRETHRIN INSECTICIDES FOR AN IMMEDIATE AND FULMINANT SOLUTION AGAINST INSECTS