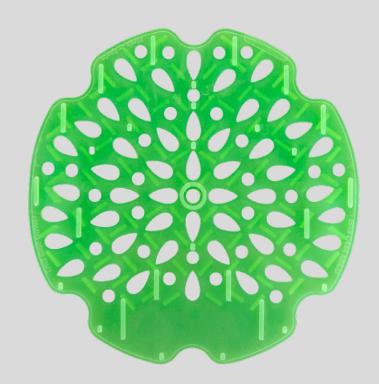

# **URINAL SCREEN**

# THE COMPLETE SOLUTION FOR A CLEAN AND INVITING BATHROOM

Our urinal screen is a highly durable, flexible silicone mat, designed to scent and sanitise the inside of male urinals.

Its unique design adds the function of a filter, preventing possible clogging of drainage pipes, reducing the need for frequent maintenance.

AMBINATURE URINAL SCREENS ARE AVAILABLE IN SIX SCENTS AND COLOURS, OFFERING A FRESH AND PLEASANT EXPERIENCE.

### **AVAILABLE AROMAS**

BLUE BAMBOO
COLA
MANGO
TRANSPARENT
GREEN PINEAPPLE
YELLOW CITRUS

SIMPLE, COST-EFFECTIVE AND DURABLE SOLUTION