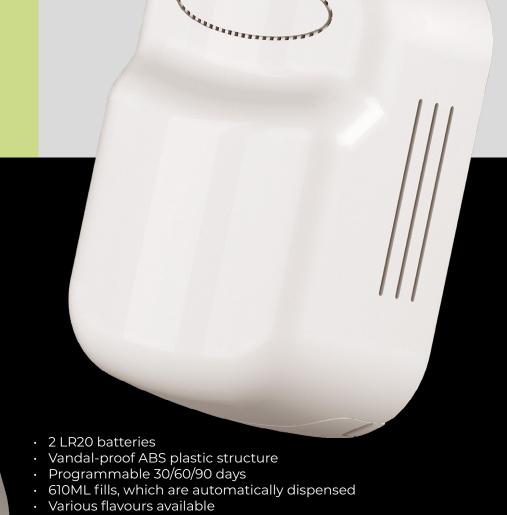

# THE REVOLUTION IN HYGIENE AND FRESHNESS FOR BATHROOMS

Discover the power of the AMBICLEANER system, an AmbiNature innovation designed specifically for toilets and urinals. This system, safely and securely connected to water pipes and tanks, redefines cleanliness and freshness in bathrooms.

### **NEW DISPENSER OF OUR OWN MANUFACTURE:**

Introducing our new dispenser, a product manufactured in-house by AmbiNature. This dispenser has been designed to integrate perfectly with the AMBICLEANER system, ensuring an efficient and uniform distribution of the product.

**AMBI**NATURE

**HIGH HYGIENISING POWER: AMBICLEANER** not only cleans the pipes, but also prevents the proliferation of germs and bacteria. Its sanitising action guarantees a safer and healthier environment, ideal for bathrooms with a large number of people.

**AFFORDABLE AND LASTING AROMA:** Beyond cleaning, the AMBICLEANER leaves a fresh and pleasant aroma in the environment. Each use transforms the bathroom into a more welcoming and pleasant space.

**PROTECTION AND MAINTENANCE:** Our system effectively protects the ducts, avoiding breakdowns and prolonging the operating time of the installations. Its capacity to descale dirt and limescale residues ensures optimal and efficient maintenance.