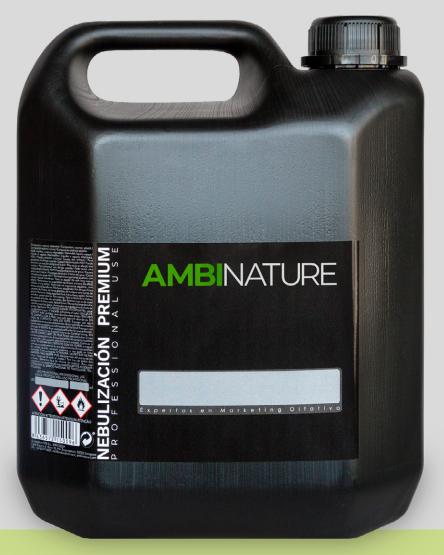

# PREMIUM NEBULISATION

WITHOUT AEROSOLS AND ALCOHOLS, THIS METHOD STANDS OUT FOR ITS VERSATILITY AND WIDE RANGE

By transforming essential oils into a soft mist, our nebulisation system has become one of the most requested by our customers. We offer the possibility of connecting certain equipment to air conditioning systems, we can scent spaces of more than 5100 m<sup>3</sup> with a single device.

They offer the possibility of dispersing nanoparticles of essential oils in the environment, without using aerosols or alcohols. They can be programmed via WiFi, Bluetooth or manually, allowing you to select the days of the week, times and desired diffusion intensities. With the capacity to cover areas from 20m³ up to 5100m³ per device, no space is left without fragrance.

### **PACKAGING LOADS**

NEBULIZER 250ML - 12 PCS/BOX NEBULIZER 500ML - 12 PCS/BOX NEBULIZER 1000ML - 6 PCS/BOX NEBULIZER 5000ML - 4 PCS/BOX

THREE RANGE OF SCENTS AVAILABLE BASIC, ESSENTIAL AND LUXURY

5000ML 1000ML 500ML 250ML