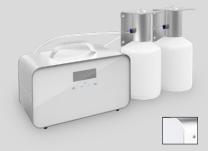

# PROFESSIONAL ELECTRIC SYSTEM

TRANSFORMING SPACES
WITH THE NEW VERSION
OF OUR ELECTRIC DIFFUSER

Manufactured by us, this compact device has the capacity to transform up to 350 m³ for 30 days, eliminating unpleasant odors and leaving a pleasant and enveloping aroma. Its low consumption and wide coverage make it one of the most cost-effective and efficient option on the market.

OUR ELECTRIC SYSTEM IS QUICK AND EASY TO INSTALL.
JUST CHOOSE YOUR FAVOURITE SCENT, PLUG IT IN AND ENJOY
THE AMBIENCE YOU HAVE CREATED.

Each of our essences and essential oils is meticulously selected and formulated to ensure optimal diffusion, preserving the purity and natural origin of each component. Most of our ingredients are Ecolabel-certified, ensuring both sustainability and environmental responsibility.

Our heat evaporation system for essential oils guarantees optimal dispersion without particle emission, delivering consistent and uniform coverage of up to 350 m<sup>3</sup>. Refills last up to 30 days of continuous use. With a wide range of fragrances from all olfactory families, there's a perfect option to suit every taste.