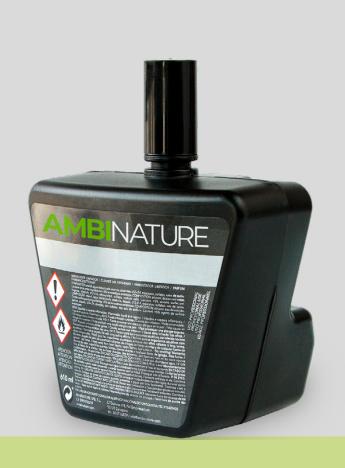

# AMBI CLEANER

# THE REVOLUTION IN HYGIENE AND FRESHNESS FOR BATHROOMS

Discover the power of the AMBICLEANER system, an AmbiNature innovation designed specifically for toilets and urinals. This system, safely and securely connected to water pipes and tanks, redefines cleanliness and freshness in bathrooms.

### **NEW DISPENSER OF OUR OWN MANUFACTURE:**

Introducing our new dispenser, a product manufactured in-house by AmbiNature. This dispenser has been designed to integrate perfectly with the AMBICLEANER system, ensuring an efficient and uniform distribution of the product.

**AMBI**NATURE

**HIGH HYGIENISING POWER: AMBICLEANER** not only cleans the pipes, but also prevents the proliferation of germs and bacteria. Its sanitising action guarantees a safer and healthier environment, ideal for bathrooms with a large number of people.