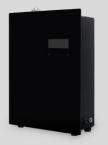

# PROFESSIONAL ELECTRIC SYSTEM

TRANSFORMING SPACES
WITH THE NEW VERSION
OF OUR ELECTRIC DIFFUSER

Manufactured by us, this compact device has the capacity to transform up to 350 m³ for 30 days, eliminating unpleasant odors and leaving a pleasant and enveloping aroma. Its low consumption and wide coverage make it one of the most cost-effective and efficient option on the market.

OUR ELECTRIC SYSTEM IS QUICK AND EASY TO INSTALL.
JUST CHOOSE YOUR FAVOURITE SCENT, PLUG IT IN AND ENJOY
THE AMBIENCE YOU HAVE CREATED.

Each of our essences and essential oils is meticulously selected and formulated to ensure optimal diffusion, preserving the purity and natural origin of each component. Most of our ingredients are Ecolabel-certified, ensuring both sustainability and environmental responsibility.

Our heat evaporation system for essential oils guarantees optimal dispersion without particle emission, delivering consistent and uniform coverage of up to 350 m<sup>3</sup>. Refills last up to 30 days of continuous use. With a wide range of fragrances from all olfactory families, there's a perfect option to suit every taste.

DESIGNED AND MANUFACTURED BY AMBINATURE

WEIGHT: 91 GRAMS VOLTAGE: 230 V POWER: 2.8W

**PROTECTION CLASS:** CLASS II, IP XO

**SIZE:** 93x81x88

**COLOUR**: WHITE, BLACK

**AREA OF APPLICATION:** UP TO 350M<sup>3</sup>

MATERIAL: PLASTIC WARRANTY: 2 YEARS

NO STAINS, NO NOISE, NO RESIDUE

**AMBI**NATURE

Evaporation of essential oils by heat, without the emission of particles that contaminate the surface. **Homogeneous and constant coverage of up to 350m<sup>3</sup>.** Duration of refills up to 30 days in continuous use. More than 50 aromas from all olfactory families.