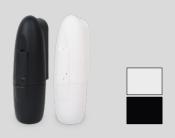

# PROFESSIONAL HYDROALCOHOLIC SYSTEM

SIMPLICITY, SAFETY AND DURABILITY

Discover the effectiveness of our hydroalcoholic air fresheners, created from concentrated natural essences and perfumery alcohol. Easy to use and safe, this product provides a long-lasting fragrance that lingers in the air.

### **MAXIMUM EFFICIENCY**

ALL THE AROMAS
THAT YOU CAN IMAGINE

90 M³ OF COVERAGE DURATION: 28 / 31 DAYS

**AUTOMATIC VERSION**PROGRAMMABI F BY MINUTES

**IN-HOUSE** MANUFACTURING

**GREAT INTENSITY, GREAT CAPACITY.** 

# HYDROALCOHOLIC DIFFUSER

MINI 320ML / 420ML

COVERAGE: UP TO 90M3

**PROGRAMMABLE** FOR 28 OR 31 DAYS

420ML BOTTLE

(COMPATIBLE **320ML** WITH BRACKET)

2 LR20 BATTERIES

**BLACK AND WHITE COLOUR** 