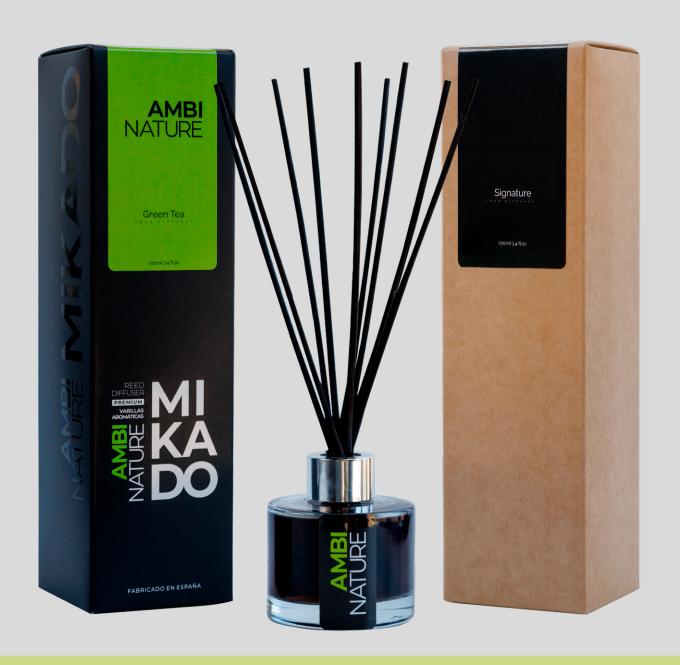

# REED DIFFUSER

INNOVATION AND TRADITION IN OUR MIKADOS: SCENTS THAT INSPIRE AND REVITALISE.

Our Mikado air freshener is the perfect solution for those looking for an alternative to candles and electronic devices. Its simplicity and effectiveness make it synonymous with convenience and durability. In addition, its ability to neutralise unwanted odours makes it indispensable in any home or office.

Check provisions to customise your mikado as you need.

NEW MORE CONCENTRATED FORMULATION

ELEGANT AND PROFESSIONAL PRESENTATION

100% CUSTOMISABLE WITH YOUR OR YOUR CUSTOMER'S BRANDING

### **EACH MIKADO SET INCLUDES:**

- ONE 100ML GLASS BOTTLE WITH A CONCENTRATED FRAGRANCE.
- ONE HIGH-QUALITY ROD SET MADE OF NATURAL RATTAN FOR OPTIMAL DIFFUSION.
- EXTENDED DURATION OF UP TO 8 WEEKS, OFFERING A CONTINUOUS AND ENVELOPING AROMA.
- VERSATILITY TO SUIT ANY ENVIRONMENT AND DECORATIVE STYLE.
- EFFECTIVE ODOUR ABSORPTION, KEEPING YOUR SPACE FRESH AND PLEASANT.

### **PACKAGING**

MIKADO 100ML - 12 PCS/BOX MIKADO 200ML - 12 PCS/BOX\* CONSULT MINIMUM UNITS