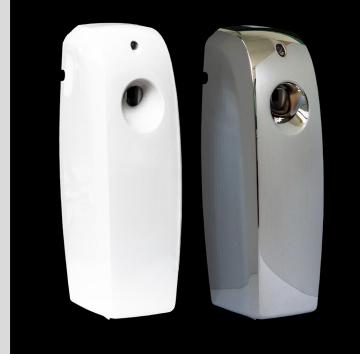

# PROFESSIONAL ELECTRIC SYSTEM

TRANSFORMING SPACES
WITH THE NEW VERSION
OF OUR ELECTRIC DIFFUSER

Manufactured by us, this compact device has the capacity to transform up to 350 m³ for 30 days, eliminating unpleasant odors and leaving a pleasant and enveloping aroma. Its low consumption and wide coverage make it one of the most cost-effective and efficient option on the market.

OUR ELECTRIC SYSTEM IS QUICK AND EASY TO INSTALL.
JUST CHOOSE YOUR FAVOURITE SCENT, PLUG IT IN AND ENJOY
THE AMBIENCE YOU HAVE CREATED.

Each of our essences and essential oils is meticulously selected and formulated to ensure optimal diffusion, preserving the purity and natural origin of each component. Most of our ingredients are Ecolabel-certified, ensuring both sustainability and environmental responsibility.

Our heat evaporation system for essential oils guarantees optimal dispersion without particle emission, delivering consistent and uniform coverage of up to 350 m<sup>3</sup>. Refills last up to 30 days of continuous use. With a wide range of fragrances from all olfactory families, there's a perfect option to suit every taste.

DESIGNED AND MANUFACTURED BY AMBINATURE

WEIGHT: 91 GRAMS VOLTAGE: 230 V POWER: 2.8W

**PROTECTION CLASS:** CLASS II, IP XO

**SIZE:** 93x81x88

**COLOUR**: WHITE, BLACK

**AREA OF APPLICATION:** UP TO 350M<sup>3</sup>