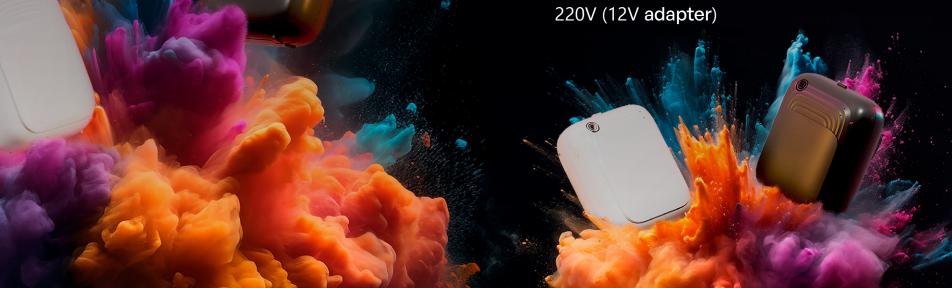

### **MINI NEB400**

**COVERAGE:** 240M<sup>2</sup> / 720M<sup>3</sup>

**CAPACITY:** 400ML

FAN: YES (43DB)
PROGRAMMABLE: BLUETOOTH

**SIZE:** 160x82x199MM

**POWER:** 

220V (12V adapter)

### **MINI NEB200**

COVERAGE: 100M<sup>2</sup>/300M<sup>3</sup>

**CAPACITY**: 200ML FAN: YES (42DB)

PROGRAMMABLE: TOUCH SCREEN / BLUETOOTH

SIZE: 200x76x227MM

POWER:

220V (12V adapter)

### **MINI NEB250 DOUBLE**

COVERAGE: 120M<sup>2</sup>/360M<sup>3</sup> **CAPACITY**: 2 BOTTLES X 250ML TWO AROMAS IN ONE MACHINE

FAN: YES

PROGRAMMABLE: BLUETOOTH

**SIZE:** 252x79x189MM

POWER:

220V (12V adapter)

### MINI NEB500

**COVERAGE**: 180M<sup>2</sup>/540M<sup>3</sup> **CAPACITY**: 480ML

FAN: NO

PROGRAMMABLE: BLUETOOTH

**SIZE:** 160x77x238MM

2XLR20

POWER.

220V (USB C 5V adapter)\*

### **MINI NEB400**

COVERAGE: 240M<sup>2</sup> / 720M<sup>3</sup>

**CAPACITY**: 400ML FAN: YES (43DB)

PROGRAMMABLE: BLUETOOTH **SIZE:** 160x82x199MM

POWER:

220V (12V adapter)

COVERAGE: 390M<sup>2</sup>/1150M<sup>3</sup>