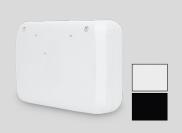

# PROFESSIONAL ELECTRIC SYSTEM

TRANSFORMING SPACES
WITH THE NEW VERSION
OF OUR ELECTRIC DIFFUSER

Manufactured by us, this compact device has the capacity to transform up to 350 m³ for 30 days, eliminating unpleasant odors and leaving a pleasant and enveloping aroma. Its low consumption and wide coverage make it one of the most cost-effective and efficient option on the market.

OUR ELECTRIC SYSTEM IS QUICK AND EASY TO INSTALL.
JUST CHOOSE YOUR FAVOURITE SCENT, PLUG IT IN AND ENJOY
THE AMBIENCE YOU HAVE CREATED.

Each of our essences and essential oils is meticulously selected and formulated to ensure optimal diffusion, preserving the purity and natural origin of each component. Most of our ingredients are Ecolabel-certified, ensuring both sustainability and environmental responsibility.

Our heat evaporation system for essential oils guarantees optimal dispersion without particle emission, delivering consistent and uniform coverage of up to 350 m<sup>3</sup>. Refills last up to 30 days of continuous use. With a wide range of fragrances from all olfactory families, there's a perfect option to suit every taste.

DESIGNED AND MANUFACTURED BY AMBINATURE

WEIGHT: 91 GRAMS VOLTAGE: 230 V POWER: 2.8W

**PROTECTION CLASS:** CLASS II, IP XO

**SIZE:** 93x81x88

**COLOUR**: WHITE, BLACK

**AREA OF APPLICATION:** UP TO 350M<sup>3</sup>

MATERIAL: PLASTIC WARRANTY: 2 YEARS

NO STAINS, NO NOISE, NO RESIDUE

**AMBI**NATURE

Evaporation of essential oils by heat, without the emission of particles that contaminate the surface. **Homogeneous and constant coverage of up to 350m<sup>3</sup>.** Duration of refills up to 30 days in continuous use. More than 50 aromas from all olfactory families.