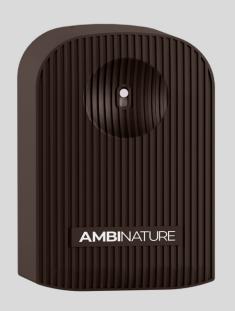

# PROFESSIONAL ELECTRIC SYSTEM

TRANSFORMING SPACES
WITH THE NEW VERSION
OF OUR ELECTRIC DIFFUSER

Manufactured by us, this compact device has the capacity to transform up to 350 m³ for 30 days, eliminating unpleasant odors and leaving a pleasant and enveloping aroma. Its low consumption and wide coverage make it one of the most cost-effective and efficient option on the market.

OUR ELECTRIC SYSTEM IS QUICK AND EASY TO INSTALL.
JUST CHOOSE YOUR FAVOURITE SCENT, PLUG IT IN AND ENJOY
THE AMBIENCE YOU HAVE CREATED.

Each of our essences and essential oils is meticulously selected and formulated to ensure optimal diffusion, preserving the purity and natural origin of each component. Most of our ingredients are Ecolabel-certified, ensuring both sustainability and environmental responsibility.

Our heat evaporation system for essential oils guarantees optimal dispersion without particle emission, delivering consistent and uniform coverage of up to 350 m<sup>3</sup>. Refills last up to 30 days of continuous use. With a wide range of fragrances from all olfactory families, there's a perfect option to suit every taste.

DESIGNED AND MANUFACTURED BY AMBINATURE

WEIGHT: 91 GRAMS VOLTAGE: 230 V POWER: 2.8W

**PROTECTION CLASS:** CLASS II, IP XO

**SIZE:** 93x81x88

**COLOUR**: WHITE, BLACK

**AREA OF APPLICATION:** UP TO 350M<sup>3</sup>

MATERIAL: PLASTIC WARRANTY: 2 YEARS

NO STAINS, NO NOISE, NO RESIDUE

**AMBI**NATURE

Evaporation of essential oils by heat, without the emission of particles that contaminate the surface. **Homogeneous and constant coverage of up to 350m<sup>3</sup>.** Duration of refills up to 30 days in continuous use. More than 50 aromas from all olfactory families.