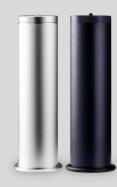

### **MINI NEB1000 TORRE**

COVERAGE: 400M<sup>2</sup>/1200M<sup>3</sup> CAPACITY: 1000ML

FAN: NO

PROGRAMMABLE: BLUETOOTH

**SIZE:** Ø148x478MM

POWER:

220V (12V adapter)

### **NEB 1000 TORRE**

COVERAGE: 830M<sup>2</sup>/2500M<sup>3</sup> CAPACITY: 1000ML

**FAN**: YES (43DB)

PROGRAMMABLE: BLUETOOTH

**SIZE:** 152x150x664MM **POWER**:

220V (12V adapter)