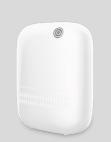

### **MINI NEB400**

**COVERAGE:** 240M<sup>2</sup> / 720M<sup>3</sup>

**CAPACITY:** 400ML

FAN: YES (43DB)
PROGRAMMABLE: BLUETOOTH

**SIZE:** 160x82x199MM

**POWER:** 

220V (12V adapter)

### **MINI NEB150**

**COVERAGE**: 50M<sup>2</sup> / 150M<sup>3</sup>

**CAPACITY**: 150ML

FAN: NO

PROGRAMMABLE: BLUETOOTH

**SIZE:** 138x67x163MM

**POWER**:

### **MINI NEB10**

COVERAGE: 10M<sup>2</sup>/30M<sup>3</sup> **CAPACITY: 10 ML** 

FAN: NO

**PROGRAMMABLE: BUTTON** 

**SIZE:** 70x133MM **POWER: INTERNAL** BATTERY / USB C 5V

### **MINI NEB100 PRO**

COVERAGE: 25M<sup>2</sup>/75M<sup>3</sup> **CAPACITY: 100ML** 

FAN: NO

PROGRAMMABLE: BLUETOOTH

**SIZE:** 122x65x214MM

POWER: 220V

### MINI NEB100

COVERAGE: 30M<sup>2</sup>/90M<sup>3</sup> **CAPACITY: 100ML** 

FAN: NO

PROGRAMMABLE: BLUETOOTH

**SIZE:** 148x60x160MM POWER:

2XLR20

220V (USB C 5V adapter)\*

### **MINI NEB200**

COVERAGE: 100M<sup>2</sup>/300M<sup>3</sup>

**CAPACITY**: 200ML FAN: YES (42DB)

PROGRAMMABLE: TOUCH SCREEN / BLUETOOTH

SIZE: 200x76x227MM

POWER:

220V (12V adapter)

### **MINI NEB250 DOUBLE**

COVERAGE: 120M<sup>2</sup>/360M<sup>3</sup> **CAPACITY**: 2 BOTTLES X 250ML TWO AROMAS IN ONE MACHINE

FAN: YES

PROGRAMMABLE: BLUETOOTH

**SIZE:** 252x79x189MM

POWER:

220V (12V adapter)

### MINI NEB500

**COVERAGE**: 180M<sup>2</sup>/540M<sup>3</sup> **CAPACITY**: 480ML

FAN: NO

PROGRAMMABLE: BLUETOOTH

**SIZE:** 160x77x238MM

2XLR20

POWER.

220V (USB C 5V adapter)\*

### **MINI NEB400**

COVERAGE: 240M<sup>2</sup> / 720M<sup>3</sup>

**CAPACITY**: 400ML FAN: YES (43DB)

PROGRAMMABLE: BLUETOOTH **SIZE:** 160x82x199MM

POWER:

220V (12V adapter)

COVERAGE: 390M<sup>2</sup>/1150M<sup>3</sup>