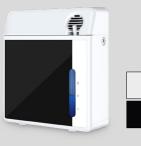

# AMBI CLEANER

# THE REVOLUTION IN HYGIENE AND FRESHNESS FOR BATHROOMS

Discover the power of the AMBICLEANER system, an AmbiNature innovation designed specifically for toilets and urinals. This system, safely and securely connected to water pipes and tanks, redefines cleanliness and freshness in bathrooms.

### **NEW DISPENSER OF OUR OWN MANUFACTURE:**

Introducing our new dispenser, a product manufactured in-house by AmbiNature. This dispenser has been designed to integrate perfectly with the AMBICLEANER system, ensuring an efficient and uniform distribution of the product.

**AMBI**NATURE

**HIGH HYGIENISING POWER: AMBICLEANER** not only cleans the pipes, but also prevents the proliferation of germs and bacteria. Its sanitising action guarantees a safer and healthier environment, ideal for bathrooms with a large number of people.