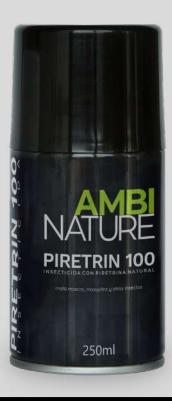

# PYRETHRIN NATURAL INSECTICIDE

# INSTANT EFFECTIVENESS LASTING EFFECT

At AmbiNature we combine the wisdom of nature with innovation to bring you our Natural Pyrethrin Insecticide, an effective and environmentally friendly solution for insect control.

A highly concentrated product with knock-down and repellent effect, ideal for controlling flying insect populations, such as flies, mosquitoes or wasps. Ozone friendly and equipped with a dosing valve to ensure dosage.

### **270 ML NATURAL PYRETHRIN SPRAY:**

IDEAL FOR QUICK AND EFFICIENT APPLICATION.

PACKAGING: 8 PCS/BOX