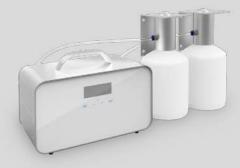

# **PROFESSIONAL** HYDROALCOHOLIC **SYSTEM**

SIMPLICITY, SAFETY AND DURABILITY

Discover the effectiveness of our hydroalcoholic air fresheners, created from concentrated natural essences and perfumery alcohol. Easy to use and safe, this product provides a long-lasting fragrance that lingers in the air.

### **MAXIMUM EFFICIENCY**

**ALL THE AROMAS** YOU CAN IMAGINE

90 M³ OF COVERAGE **DURATION: 28 / 31 DAYS** 

**AUTOMATIC VERSION** PROGRAMMABLE BY MINUTES

**GREAT INTENSITY, GREAT CAPACITY** 

**IN-HOUSE** MANUFACTURING

# HYDROALCOHOLIC DIFFUSER

MINI 320ML / 420ML

COVERAGE: UP TO 90M<sup>3</sup>

**PROGRAMMABLE** FOR 28 OR 31 DAYS

420ML BOTTLE

(COMPATIBLE **320ML** WITH BRACKET)

2 LR20 BATTERIES

**BLACK AND WHITE COLOUR** 