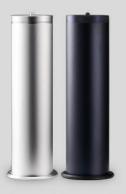

#### **MINI NEB1000 TOWER**

COLOUR: SILVER OR BLACK PROGRAMMABLE: BLUETOOTH COVERAGE: UP TO 1200M<sup>3</sup>

**CAPACITY: 1000ML** 

### **NEB 1000 TOWER**

**COLOUR:** BLACK

PROGRAMMABLE: BLUETOOTH COVERAGE: UP TO 2500M<sup>3</sup>

CAPACITY: 1000ML