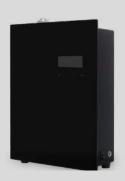

# PROFESSIONAL ELECTRIC SYSTEM

TRANSFORMING SPACES WITH THE NEW VERSION OF OUR ELECTRIC DIFFUSER

Manufactured by us, this compact device has the capacity to transform up to 350 m³ for 30 days, eliminating bad smells and leaving a pleasant and enveloping aroma. Its low consumption and wide coverage make it the most cost-effective and efficient option on the market.

OUR ELECTRIC SYSTEM IS QUICK AND EASY TO INSTALL. JUST CHOOSE YOUR FAVOURITE SCENT, PLUG IT IN AND ENJOY THE AMBIENCE YOU HAVE CREATED.

Each of our essences and essential oils has been meticulously selected and designed to provide ideal coverage, maintaining purity and nature in the essence of its elaboration. Most of our ingredients carry the Ecolabel seal, guaranteeing their sustainability and respect for the environment.

Our heat evaporation system for essential oils guarantees optimal dispersion without particle emission, providing homogeneous and constant coverage of up to 350 m<sup>3</sup>. Refills can last up to 30 days in continuous operation, and with a variety of references available from all olfactory families, able to suit all tastes is guaranteed.

### **POWERFUL AND SUBTLE**

WEIGHT: 91 GRAMS VOLTAGE: 230 V POWER: 2.8W SIZE: 93x81x88

**COLOUR**: WHITE, BLACK **PROTECTION CLASS:** 2,8 W

**AREA OF APPLICATION:** UP TO 350M<sup>3</sup>

MATERIAL: PLASTIC WARRANTY: 2 YEARS