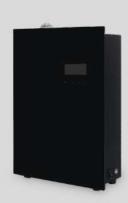

# PROFESSIONAL ELECTRIC SYSTEM

TRANSFORMING SPACES WITH THE NEW VERSION OF OUR ELECTRIC DIFFUSER

Manufactured by us, this compact device has the capacity to transform up to 350 m³ for 30 days, eliminating bad smells and leaving a pleasant and enveloping aroma. Its low consumption and wide coverage make it the most cost-effective and efficient option on the market.

OUR ELECTRIC SYSTEM IS QUICK AND EASY TO INSTALL. JUST CHOOSE YOUR FAVOURITE SCENT, PLUG IT IN AND ENJOY THE AMBIENCE YOU HAVE CREATED.

Each of our essences and essential oils has been meticulously selected and designed to provide ideal coverage, maintaining purity and nature in the essence of its elaboration. Most of our ingredients carry the Ecolabel seal, guaranteeing their sustainability and respect for the environment.

Our heat evaporation system for essential oils guarantees optimal dispersion without particle emission, providing homogeneous and constant coverage of up to 350 m<sup>3</sup>. Refills can last up to 30 days in continuous operation, and with a variety of references available from all olfactory families, able to suit all tastes is guaranteed.

### **POWERFUL AND SUBTLE**

WEIGHT: 91 GRAMS VOLTAGE: 230 V POWER: 2.8W SIZE: 93x81x88

**COLOUR**: WHITE, BLACK **PROTECTION CLASS:** 2,8 W

**AREA OF APPLICATION:** UP TO 350M<sup>3</sup>

MATERIAL: PLASTIC WARRANTY: 2 YEARS