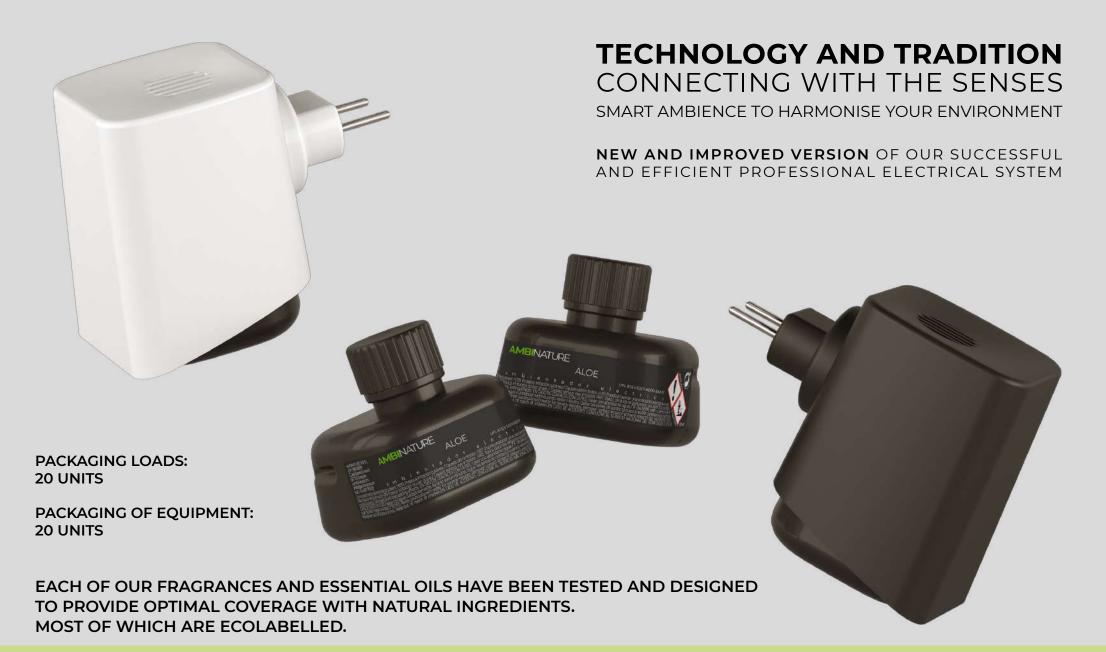

# PROFESSIONAL ELECTRIC SYSTEM

TRANSFORMING SPACES WITH THE NEW VERSION OF OUR ELECTRIC DIFFUSER

Manufactured by us, this compact device has the capacity to transform up to 350 m³ for 30 days, eliminating bad smells and leaving a pleasant and enveloping aroma. Its low consumption and wide coverage make it the most cost-effective and efficient option on the market.

OUR ELECTRIC SYSTEM IS QUICK AND EASY TO INSTALL. JUST CHOOSE YOUR FAVOURITE SCENT, PLUG IT IN AND ENJOY THE AMBIENCE YOU HAVE CREATED.

Each of our essences and essential oils has been meticulously selected and designed to provide ideal coverage, maintaining purity and nature in the essence of its elaboration. Most of our ingredients carry the Ecolabel seal, guaranteeing their sustainability and respect for the environment.

Our heat evaporation system for essential oils guarantees optimal dispersion without particle emission, providing homogeneous and constant coverage of up to 350 m<sup>3</sup>. Refills can last up to 30 days in continuous operation, and with a variety of references available from all olfactory families, able to suit all tastes is guaranteed.

### **POWERFUL AND SUBTLE**

WEIGHT: 91 GRAMS VOLTAGE: 230 V POWER: 2.8W SIZE: 93x81x88

**COLOUR**: WHITE, BLACK **PROTECTION CLASS:** 2,8 W

**AREA OF APPLICATION:** UP TO 350M<sup>3</sup>

MATERIAL: PLASTIC WARRANTY: 2 YEARS

### **PACKING LOADS**

HIDROALCOHOLIC 320ML - 24 PCS/BOX HIDROALCOHOLIC 420ML - 16 PCS/BOX HIDROALCOHOLIC 620ML - 20 PCS/BOX

320 ML