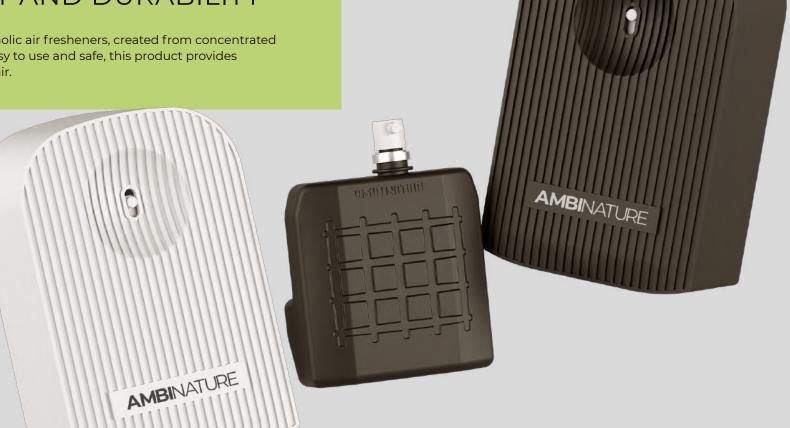

# **PROFESSIONAL** HYDROALCOHOLIC **SYSTEM**

SIMPLICITY, SAFETY AND DURABILITY

Discover the effectiveness of our hydroalcoholic air fresheners, created from concentrated natural essences and perfumery alcohol. Easy to use and safe, this product provides a long-lasting fragrance that lingers in the air.

### **MAXIMUM EFFICIENCY**

**ALL THE AROMAS** YOU CAN IMAGINE

90 M³ OF COVERAGE **DURATION: 28 / 31 DAYS** 

**AUTOMATIC VERSION** PROGRAMMABLE BY MINUTES

**GREAT INTENSITY, GREAT CAPACITY** 

**IN-HOUSE** MANUFACTURING

# HYDROALCOHOLIC DIFFUSER

MINI 320ML / 420ML

COVERAGE: UP TO 90M<sup>3</sup>

**PROGRAMMABLE** FOR 28 OR 31 DAYS

420ML BOTTLE

(COMPATIBLE **320ML** WITH BRACKET)

2 LR20 BATTERIES

**BLACK AND WHITE COLOUR** 