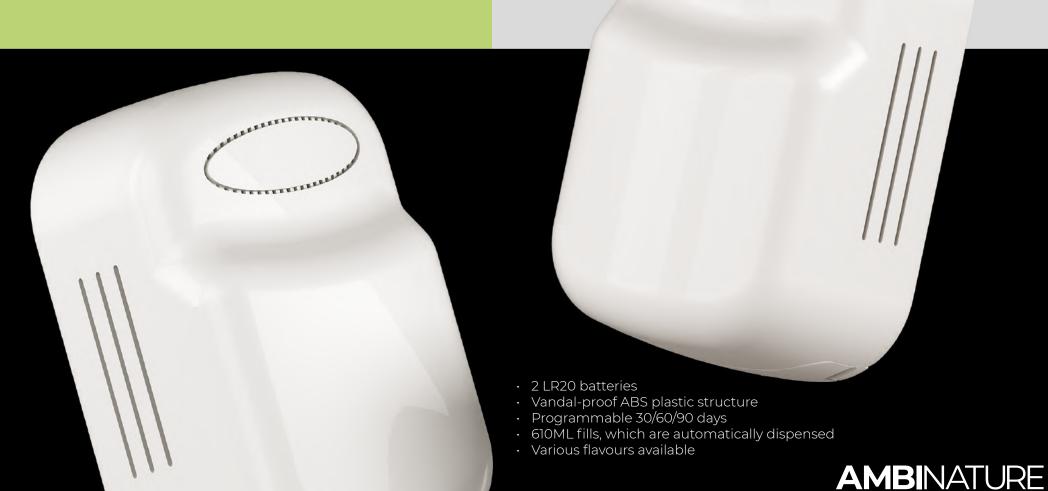

# HYDROALCOHOLIC DIFFUSER

MINI 320ML / 420ML

COVERAGE: UP TO 90M<sup>3</sup>

**PROGRAMMABLE** FOR 28 OR 31 DAYS

420ML BOTTLE

(COMPATIBLE **320ML** WITH BRACKET)

2 LR20 BATTERIES

**BLACK AND WHITE COLOUR** 

IN-HOUSE **MANUFACTURING** 

NEW DIFFUSER 620ML

GREATER CAPACITY MORE FREEDOM programmable for 56 / 61 days

420 ML