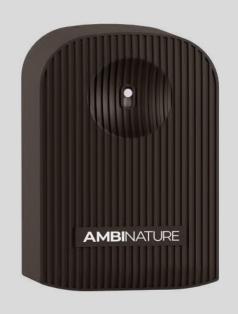

# **PROFESSIONAL** HYDROALCOHOLIC **SYSTEM**

SIMPLICITY, SAFETY AND DURABILITY

Discover the effectiveness of our hydroalcoholic air fresheners, created from concentrated natural essences and perfumery alcohol. Easy to use and safe, this product provides a long-lasting fragrance that lingers in the air.

### **MAXIMUM EFFICIENCY**

**ALL THE AROMAS** YOU CAN IMAGINE

90 M³ OF COVERAGE **DURATION: 28 / 31 DAYS** 

**AUTOMATIC VERSION** PROGRAMMABLE BY MINUTES

**GREAT INTENSITY, GREAT CAPACITY** 

**IN-HOUSE** MANUFACTURING

# HYDROALCOHOLIC DIFFUSER

MINI 320ML / 420ML

COVERAGE: UP TO 90M<sup>3</sup>

**PROGRAMMABLE** FOR 28 OR 31 DAYS

420ML BOTTLE

(COMPATIBLE **320ML** WITH BRACKET)

2 LR20 BATTERIES

**BLACK AND WHITE COLOUR** 