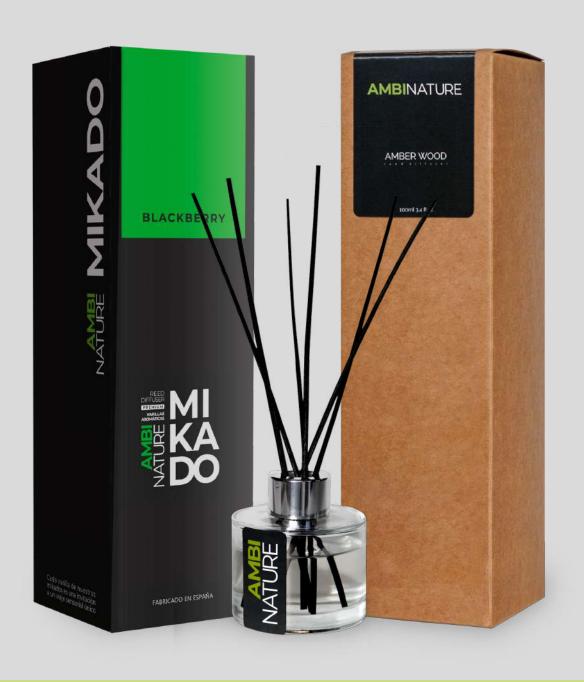

### REED DIFFUSER

INNOVATION AND TRADITION IN OUR MIKADOS: SCENTS THAT INSPIRE AND REVITALISE.

Our Mikado air freshener is the perfect solution for those looking for an alternative to candles and electronic devices. Its simplicity and effectiveness make it synonymous with convenience and durability. In addition, its ability to neutralise unwanted odours makes it indispensable in any home or office.

### **EACH MIKADO SET INCLUDES:**

A 100ML GLASS BOTTLE WITH A CONCENTRATED FRAGRANCE.

A HIGH QUALITY ROD SET MADE OF HIGH QUALITY RATTAN FOR OPTIMAL DIFFUSION.

AN EXTENDED DURATION OF UP TO 8 WEEKS, OFFERING A CONTINUOUS AND ENVELOPING AROMA.

### **PACKAGING**

MIKADO 100ML - 12 PCS/BOX MIKADO 200ML - 12 PCS/BOX\* CONSULT MINIMUM UNITS