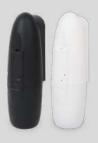

# PROFESSIONAL ELECTRIC SYSTEM

TRANSFORMING SPACES WITH THE NEW VERSION OF OUR ELECTRIC DIFFUSER

Manufactured by us, this compact device has the capacity to transform up to 350 m³ for 30 days, eliminating bad smells and leaving a pleasant and enveloping aroma. Its low consumption and wide coverage make it the most cost-effective and efficient option on the market.

OUR ELECTRIC SYSTEM IS QUICK AND EASY TO INSTALL. JUST CHOOSE YOUR FAVOURITE SCENT, PLUG IT IN AND ENJOY THE AMBIENCE YOU HAVE CREATED.

Each of our essences and essential oils has been meticulously selected and designed to provide ideal coverage, maintaining purity and nature in the essence of its elaboration. Most of our ingredients carry the Ecolabel seal, guaranteeing their sustainability and respect for the environment.

### **POWERFUL AND SUBTLE**

WEIGHT: 91 GRAMS VOLTAGE: 230 V POWER: 2.8W SIZE: 93x81x88

**COLOUR**: WHITE, BLACK **PROTECTION CLASS:** 2,8 W

**AREA OF APPLICATION:** UP TO 350M<sup>3</sup>

MATERIAL: PLASTIC WARRANTY: 2 YEARS