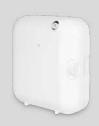

### **MINI NEB100**

COLOUR: BLACK OR WHITE PROGRAMMABLE: BLUETOOTH COVERAGE: UP TO 100M<sup>3</sup> CAPACITY: 100ML POWER SUPPLY: 2XLR20 / USB C 5V ADAPTER

### **MINI NEB100 PRO**

COLOUR: BLACK OR WHITE PROGRAMMABLE: BLUETOOTH COVERAGE: UP TO 100M<sup>3</sup> CAPACITY: 100ML POWER SUPPLY: 220V