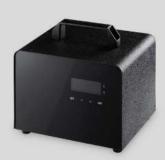

# PREMIUM NEBULISATION

WITHOUT AEROSOLS AND ALCOHOLS, THIS METHOD STANDS OUT FOR ITS VERSATILITY AND WIDE RANGE

By transforming essential oils into a soft mist, our nebulisation system has become one of the most requested by our customers. We offer the possibility of connecting certain equipment to air conditioning systems, we can scent spaces of more than 5100 m<sup>3</sup> with a single device.

They offer the possibility of dispersing nanoparticles of essential oils in the environment, without using aerosols or alcohols. They can be programmed via WiFi, Bluetooth or manually, allowing you to select the days of the week, times and desired diffusion intensities. With the capacity to cover areas from 20m³ up to 5100m³ per device, no space is left without atmosphere.

Our cold micro-mist technology opens up a new horizon in air freshening, allowing sophisticated, rounded fragrances to create a captivating atmosphere. Our new devices, programmable via Bluetooth/WiFi technology, integrate seamlessly into any space, adding a touch of style to existing decor.