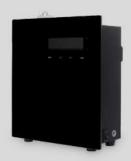

# PREMIUM NEBULISATION

WITHOUT AEROSOLS AND ALCOHOLS, THIS METHOD STANDS OUT FOR ITS VERSATILITY AND WIDE RANGE

By transforming essential oils into a soft mist, our nebulisation system has become one of the most requested by our customers. We offer the possibility of connecting certain equipment to air conditioning systems, we can scent spaces of more than 5100 m<sup>3</sup> with a single device.

They offer the possibility of dispersing nanoparticles of essential oils in the environment, without using aerosols or alcohols. They can be programmed via WiFi, Bluetooth or manually, allowing you to select the days of the week, times and desired diffusion intensities. With the capacity to cover areas from 20m³ up to 5100m³ per device, no space is left without atmosphere.

## **NEBULISATION SYSTEM**EQUIPMENT

OUR PROGRAMMABLE MIST SYSTEMS CUSTOMISE THE INTENSITY OF THE AROMA ACCORDING TO SCHEDULES AND PREFERENCES.

COVER SPACES FROM 20M<sup>3</sup> TO LARGE AREAS OF MORE THAN 5100M<sup>3</sup>, DISTRIBUTING FRAGRANCES HOMOGENEOUSLY WITHOUT AEROSOLS OR VAPOURS.