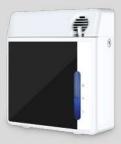

# PREMIUM NEBULISATION

WITHOUT AEROSOLS AND ALCOHOLS, THIS METHOD STANDS OUT FOR ITS VERSATILITY AND WIDE RANGE

By transforming essential oils into a soft mist, our nebulisation system has become one of the most requested by our customers. We offer the possibility of connecting certain equipment to air conditioning systems, we can scent spaces of more than 5100 m<sup>3</sup> with a single device.

They offer the possibility of dispersing nanoparticles of essential oils in the environment, without using aerosols or alcohols. They can be programmed via WiFi, Bluetooth or manually, allowing you to select the days of the week, times and desired diffusion intensities. With the capacity to cover areas from 20m³ up to 5100m³ per device, no space is left without atmosphere.

## **NEBULISATION SYSTEM**EQUIPMENT

OUR PROGRAMMABLE MIST SYSTEMS CUSTOMISE THE INTENSITY OF THE AROMA ACCORDING TO SCHEDULES AND PREFERENCES.

COVER SPACES FROM 20M<sup>3</sup> TO LARGE AREAS OF MORE THAN 5100M<sup>3</sup>, DISTRIBUTING FRAGRANCES HOMOGENEOUSLY WITHOUT AEROSOLS OR VAPOURS.