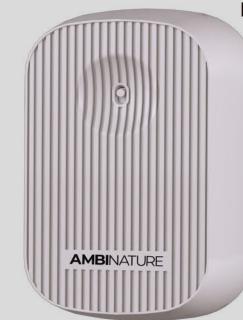

# **PROFESSIONAL** HYDROALCOHOLIC **SYSTEM**

SIMPLICITY, SAFETY AND DURABILITY

Discover the effectiveness of our hydroalcoholic air fresheners, created from concentrated natural essences and perfumery alcohol. Easy to use and safe, this product provides a long-lasting fragrance that lingers in the air.

### **MAXIMUM EFFICIENCY**

**ALL THE AROMAS** YOU CAN IMAGINE

90 M³ OF COVERAGE **DURATION: 28 / 31 DAYS** 

**AUTOMATIC VERSION** PROGRAMMABLE BY MINUTES

**GREAT INTENSITY, GREAT CAPACITY** 

**IN-HOUSE** MANUFACTURING

# HYDROALCOHOLIC DIFFUSER

MINI 320ML / 420ML

COVERAGE: UP TO 90M<sup>3</sup>

**PROGRAMMABLE** FOR 28 OR 31 DAYS

420ML BOTTLE

(COMPATIBLE **320ML** WITH BRACKET)

2 LR20 BATTERIES

**BLACK AND WHITE COLOUR** 