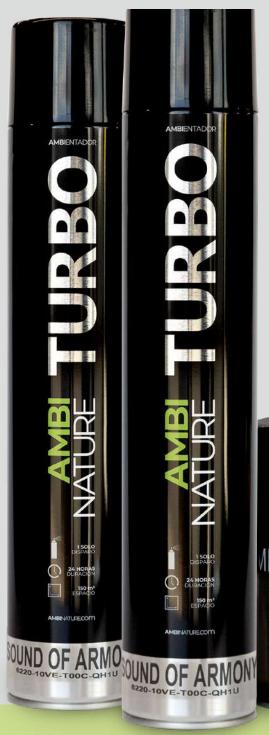

# TURBO AEROSOL AIR FRESHENER

# ONE SHOT, GREAT INTENSITY

DISCOVER THE POWER
OF THE TURBO AIR FRESHENER

Our aerosols stand out for their high concentration of scent, far surpassing similar products available on the market. With less quantity we achieve a wider coverage, ensuring that the fragrance lingers longer. We offer 100ml and 270ml refills for our programmable dispensers and a 750ml Turbo format for manual application.

#### HIGH COVERAGE AND DURABILITY

Our aerosols offer coverage ranging from 30 m<sup>2</sup> to 50 m<sup>2</sup>. The Turbo format, in particular, has a fixation time of more than 24 hours in closed rooms.

ONE SHOT

**24 HOURS**<u>DURATION</u>

150m³ SPACE

**AMBI**NATURE