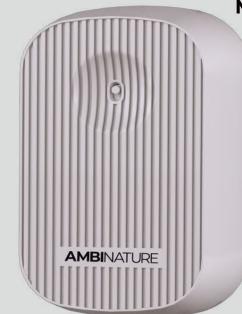

# PROFESSIONAL ELECTRIC SYSTEM

TRANSFORMING SPACES WITH THE NEW VERSION OF OUR ELECTRIC DIFFUSER

Manufactured by us, this compact device has the capacity to transform up to 350 m³ for 30 days, eliminating bad smells and leaving a pleasant and enveloping aroma. Its low consumption and wide coverage make it the most cost-effective and efficient option on the market.

OUR ELECTRIC SYSTEM IS QUICK AND EASY TO INSTALL.
JUST CHOOSE YOUR FAVOURITE SCENT, PLUG IT IN AND ENJOY
THE AMBIENCE YOU HAVE CREATED.

Each of our essences and essential oils has been meticulously selected and designed to provide ideal coverage, maintaining purity and nature in the essence of its elaboration. Most of our ingredients carry the Ecolabel seal, guaranteeing their sustainability and respect for the environment.

Our heat evaporation system for essential oils guarantees optimal dispersion without particle emission, providing homogeneous and constant coverage of up to 350 m<sup>3</sup>. Refills can last up to 30 days in continuous operation, and with a variety of references available from all olfactory families, able to suit all tastes is guaranteed.

#### **POWERFUL AND SUBTLE**

WEIGHT: 91 GRAMS VOLTAGE: 230 V POWER: 2.8W SIZE: 93x81x88

**COLOUR**: WHITE, BLACK **PROTECTION CLASS:** 2,8 W

**AREA OF APPLICATION:** UP TO 350M<sup>3</sup>

MATERIAL: PLASTIC WARRANTY: 2 YEARS

NO STAINS, NO NOISE, NO RESIDUE

**AMBI**NATURE

Evaporation of essential oils by heat, without the emission of particles that contaminate the surface. **Homogeneous and constant coverage of up to 350m<sup>3</sup>.** Duration of refills up to 30 days in continuous operation. More than 50 aromas from all olfactory families.