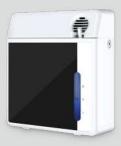

# PREMIUM NEBULISATION

WITHOUT AEROSOLS AND ALCOHOLS, THIS METHOD STANDS OUT FOR ITS VERSATILITY AND WIDE RANGE

By transforming essential oils into a soft mist, our nebulisation system has become one of the most requested by our customers. We offer the possibility of connecting certain equipment to air conditioning systems, we can scent spaces of more than 5100 m<sup>3</sup> with a single device.

THE EXQUISITENESS OF OUR AROMAS IS ELEVATED TO NEW HEIGHTS IN THIS PERFECT FUSION OF TECHNOLOGY, DESIGN AND FUNCTIONALITY.

All our devices are fully programmable and are designed to adapt to the specific needs of each client.

They offer the possibility of dispersing nanoparticles of essential oils in the environment, without using aerosols or alcohols. They can be programmed via WiFi, Bluetooth or manually, allowing you to select the days of the week, times and desired diffusion intensities. With the capacity to cover areas from 20m³ up to 5100m³ per device, no space is left without atmosphere.

Our cold micro-mist technology opens up a new horizon in air freshening, allowing sophisticated, rounded fragrances to create a captivating atmosphere. Our new devices, programmable via Bluetooth/WiFi technology, integrate seamlessly into any space, adding a touch of style to existing decor.