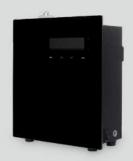

#### MINI NEB100

**COLOUR: BLACK OR WHITE** PROGRAMMABLE: BLUETOOTH COVERAGE: UP TO 100M<sup>3</sup> CAPACITY: 100ML **POWER SUPPLY: 2XLR20** / USB C 5V ADAPTER

#### **MINI NEB100 PRO**

**COLOUR: BLACK OR WHITE** PROGRAMMABLE: BLUETOOTH COVERAGE: UP TO 100M<sup>3</sup> **CAPACITY: 100ML POWER SUPPLY: 220V** 

#### **MINI NEB200**

**COLOUR: BLACK OR WHITE POWER: 220V** 

**PROGRAMMABLE:** TOUCH SCREEN / BLUETOOTH COVERAGE: UP TO 400M<sup>3</sup> **CAPACITY**: 200ML