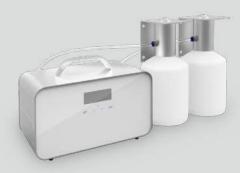

# PREMIUM NEBULISATION

WITHOUT AEROSOLS AND ALCOHOLS, THIS METHOD STANDS OUT FOR ITS VERSATILITY AND WIDE RANGE

By transforming essential oils into a soft mist, our nebulisation system has become one of the most requested by our customers. We offer the possibility of connecting certain equipment to air conditioning systems, we can scent spaces of more than 5100 m<sup>3</sup> with a single device.

They offer the possibility of dispersing nanoparticles of essential oils in the environment, without using aerosols or alcohols. They can be programmed via WiFi, Bluetooth or manually, allowing you to select the days of the week, times and desired diffusion intensities. With the capacity to cover areas from 20m³ up to 5100m³ per device, no space is left without atmosphere.

#### **PACKAGING LOADS**

NEBULIZER 250ML - 12 PCS/BOX NEBULIZER 500ML - 12 PCS/BOX NEBULIZER 1000ML - 6 PCS/BOX NEBULIZER 5000ML - 4 PCS/BOX

THREE RANGE OF SCENTS AVAILABLE BASIC, ESSENTIAL AND LUXURY

5000ML 1000ML 500ML 250ML