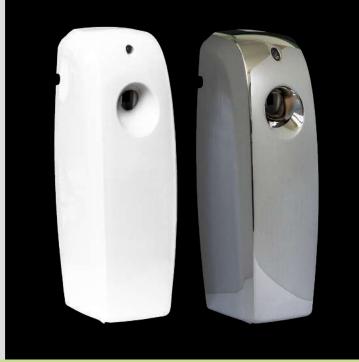

# PROFESSIONAL ELECTRIC SYSTEM

TRANSFORMING SPACES WITH THE NEW VERSION OF OUR ELECTRIC DIFFUSER

Manufactured by us, this compact device has the capacity to transform up to 350 m³ for 30 days, eliminating bad smells and leaving a pleasant and enveloping aroma. Its low consumption and wide coverage make it the most cost-effective and efficient option on the market.

OUR ELECTRIC SYSTEM IS QUICK AND EASY TO INSTALL.
JUST CHOOSE YOUR FAVOURITE SCENT, PLUG IT IN AND ENJOY
THE AMBIENCE YOU HAVE CREATED.

Each of our essences and essential oils has been meticulously selected and designed to provide ideal coverage, maintaining purity and nature in the essence of its elaboration. Most of our ingredients carry the Ecolabel seal, guaranteeing their sustainability and respect for the environment.

#### **POWERFUL AND SUBTLE**

WEIGHT: 91 GRAMS VOLTAGE: 230 V POWER: 2.8W SIZE: 93x81x88

**COLOUR**: WHITE, BLACK **PROTECTION CLASS:** 2,8 W

**AREA OF APPLICATION:** UP TO 350M<sup>3</sup>

MATERIAL: PLASTIC WARRANTY: 2 YEARS