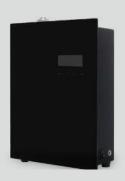

# PROFESSIONAL ELECTRIC SYSTEM

TRANSFORMING SPACES WITH THE NEW VERSION OF OUR ELECTRIC DIFFUSER

Manufactured by us, this compact device has the capacity to transform up to 350 m³ for 30 days, eliminating bad smells and leaving a pleasant and enveloping aroma. Its low consumption and wide coverage make it the most cost-effective and efficient option on the market.

#### **POWERFUL AND SUBTLE**

WEIGHT: 91 GRAMS VOLTAGE: 230 V POWER: 2.8W SIZE: 93x81x88

**COLOUR**: WHITE, BLACK **PROTECTION CLASS:** 2,8 W

**AREA OF APPLICATION:** UP TO 350M<sup>3</sup>

MATERIAL: PLASTIC WARRANTY: 2 YEARS