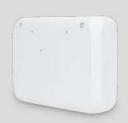

# PROFESSIONAL ELECTRIC SYSTEM

TRANSFORMING SPACES WITH THE NEW VERSION OF OUR ELECTRIC DIFFUSER

Manufactured by us, this compact device has the capacity to transform up to 350 m³ for 30 days, eliminating bad smells and leaving a pleasant and enveloping aroma. Its low consumption and wide coverage make it the most cost-effective and efficient option on the market.

#### **POWERFUL AND SUBTLE**

WEIGHT: 91 GRAMS VOLTAGE: 230 V POWER: 2.8W SIZE: 93x81x88

**COLOUR**: WHITE, BLACK **PROTECTION CLASS:** 2,8 W

**AREA OF APPLICATION:** UP TO 350M<sup>3</sup>

MATERIAL: PLASTIC WARRANTY: 2 YEARS

NO STAINS, NO NOISE, NO RESIDUE

**AMBI**NATURE

Evaporation of essential oils by heat, without the emission of particles that contaminate the surface. **Homogeneous and constant coverage of up to 350m<sup>3</sup>.** Duration of refills up to 30 days in continuous operation. More than 50 aromas from all olfactory families.