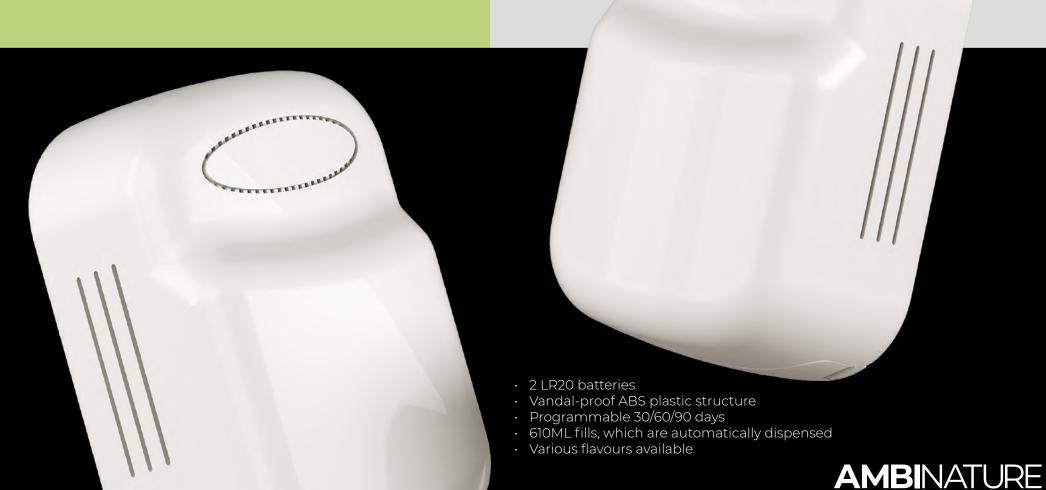

# HYDROALCOHOLIC DIFFUSER

MINI 320ML / 420ML

COVERAGE: UP TO 90M<sup>3</sup>

**PROGRAMMABLE** FOR 28 OR 31 DAYS

420ML BOTTLE

(COMPATIBLE **320ML** WITH BRACKET)

2 LR20 BATTERIES

**BLACK AND WHITE COLOUR** 

IN-HOUSE **MANUFACTURING** 

NEW DIFFUSER 620ML

GREATER CAPACITY MORE FREEDOM programmable for 56 / 61 days

420 ML