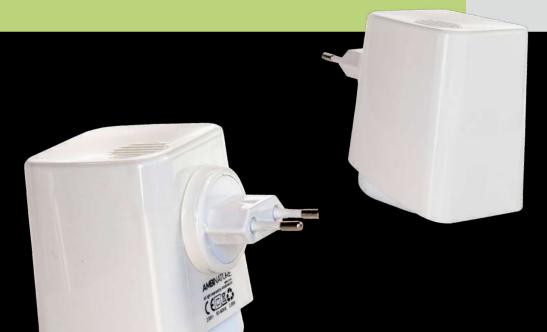

# PROFESSIONAL ELECTRIC SYSTEM

TRANSFORMING SPACES WITH THE NEW VERSION OF OUR ELECTRIC DIFFUSER

Manufactured by us, this compact device has the capacity to transform up to 350 m³ for 30 days, eliminating bad smells and leaving a pleasant and enveloping aroma. Its low consumption and wide coverage make it the most cost-effective and efficient option on the market.

OUR ELECTRIC SYSTEM IS QUICK AND EASY TO INSTALL.
JUST CHOOSE YOUR FAVOURITE SCENT, PLUG IT IN AND ENJOY
THE AMBIENCE YOU HAVE CREATED.

Each of our essences and essential oils has been meticulously selected and designed to provide ideal coverage, maintaining purity and nature in the essence of its elaboration. Most of our ingredients carry the Ecolabel seal, guaranteeing their sustainability and respect for the environment.

Our heat evaporation system for essential oils guarantees optimal dispersion without particle emission, providing homogeneous and constant coverage of up to 350 m<sup>3</sup>. Refills can last up to 30 days in continuous operation, and with a variety of references available from all olfactory families, able to suit all tastes is guaranteed.

#### **POWERFUL AND SUBTLE**

WEIGHT: 91 GRAMS VOLTAGE: 230 V POWER: 2.8W SIZE: 93x81x88

**COLOUR**: WHITE, BLACK **PROTECTION CLASS:** 2,8 W

**AREA OF APPLICATION:** UP TO 350M<sup>3</sup>

MATERIAL: PLASTIC WARRANTY: 2 YEARS

NO STAINS, NO NOISE, NO RESIDUE

**AMBI**NATURE

Evaporation of essential oils by heat, without the emission of particles that contaminate the surface. **Homogeneous and constant coverage of up to 350m<sup>3</sup>.** Duration of refills up to 30 days in continuous operation. More than 50 aromas from all olfactory families.