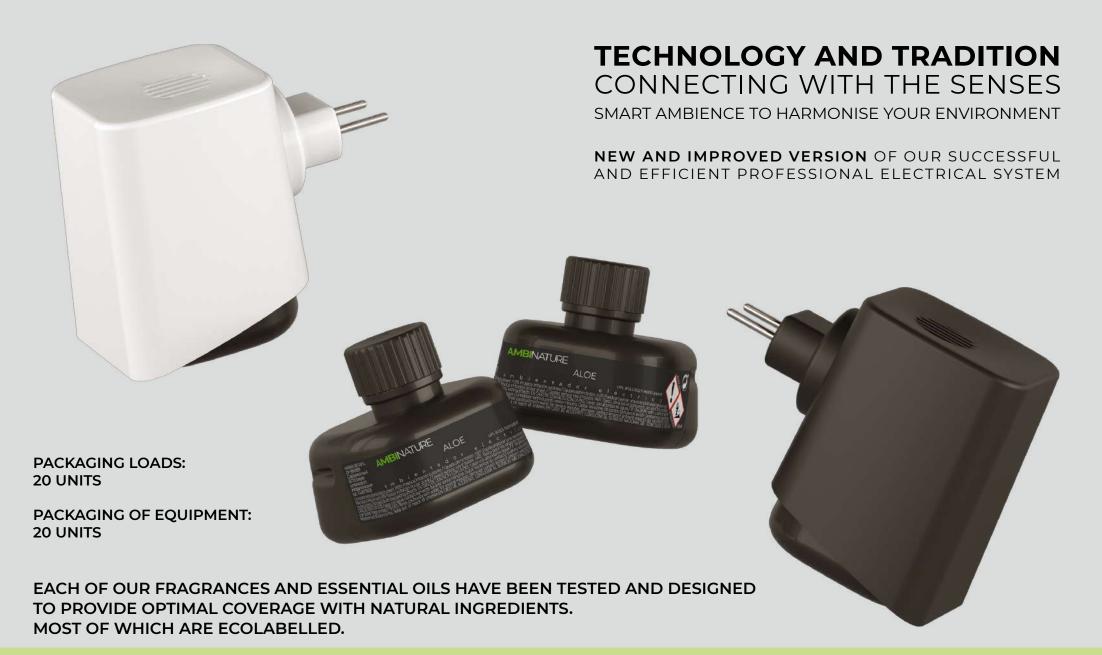

# PROFESSIONAL ELECTRIC SYSTEM

TRANSFORMING SPACES WITH THE NEW VERSION OF OUR ELECTRIC DIFFUSER

Manufactured by us, this compact device has the capacity to transform up to 350 m³ for 30 days, eliminating bad smells and leaving a pleasant and enveloping aroma. Its low consumption and wide coverage make it the most cost-effective and efficient option on the market.

OUR ELECTRIC SYSTEM IS QUICK AND EASY TO INSTALL.
JUST CHOOSE YOUR FAVOURITE SCENT, PLUG IT IN AND ENJOY
THE AMBIENCE YOU HAVE CREATED.

Each of our essences and essential oils has been meticulously selected and designed to provide ideal coverage, maintaining purity and nature in the essence of its elaboration. Most of our ingredients carry the Ecolabel seal, guaranteeing their sustainability and respect for the environment.

#### **POWERFUL AND SUBTLE**

WEIGHT: 91 GRAMS VOLTAGE: 230 V POWER: 2.8W SIZE: 93x81x88

**COLOUR**: WHITE, BLACK **PROTECTION CLASS:** 2,8 W

**AREA OF APPLICATION:** UP TO 350M<sup>3</sup>

MATERIAL: PLASTIC WARRANTY: 2 YEARS

#### **PACKING LOADS**

HIDROALCOHOLIC 320ML - 24 PCS/BOX HIDROALCOHOLIC 420ML - 16 PCS/BOX HIDROALCOHOLIC 620ML - 20 PCS/BOX

320 ML