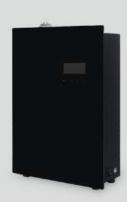

# PROFESSIONAL ELECTRIC SYSTEM

TRANSFORMING SPACES WITH THE NEW VERSION OF OUR ELECTRIC DIFFUSER

Manufactured by us, this compact device has the capacity to transform up to 350 m³ for 30 days, eliminating bad smells and leaving a pleasant and enveloping aroma. Its low consumption and wide coverage make it the most cost-effective and efficient option on the market.

#### **POWERFUL AND SUBTLE**

WEIGHT: 91 GRAMS VOLTAGE: 230 V POWER: 2.8W SIZE: 93x81x88

**COLOUR**: WHITE, BLACK **PROTECTION CLASS:** 2,8 W

**AREA OF APPLICATION:** UP TO 350M<sup>3</sup>

MATERIAL: PLASTIC WARRANTY: 2 YEARS