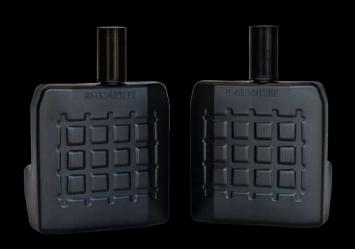

# PREMIUM NEBULISATION

WITHOUT AEROSOLS AND ALCOHOLS, THIS METHOD STANDS OUT FOR ITS VERSATILITY AND WIDE RANGE

By transforming essential oils into a soft mist, our nebulisation system has become one of the most requested by our customers. We offer the possibility of connecting certain equipment to air conditioning systems, we can scent spaces of more than 5100 m<sup>3</sup> with a single device.

THE EXQUISITENESS OF OUR AROMAS IS ELEVATED TO NEW HEIGHTS IN THIS PERFECT FUSION OF TECHNOLOGY, DESIGN AND FUNCTIONALITY.

All our devices are fully programmable and are designed to adapt to the specific needs of each client.

They offer the possibility of dispersing nanoparticles of essential oils in the environment, without using aerosols or alcohols. They can be programmed via WiFi, Bluetooth or manually, allowing you to select the days of the week, times and desired diffusion intensities. With the capacity to cover areas from 20m³ up to 5100m³ per device, no space is left without atmosphere.

Our cold micro-mist technology opens up a new horizon in air freshening, allowing sophisticated, rounded fragrances to create a captivating atmosphere. Our new devices, programmable via Bluetooth/WiFi technology, integrate seamlessly into any space, adding a touch of style to existing decor.