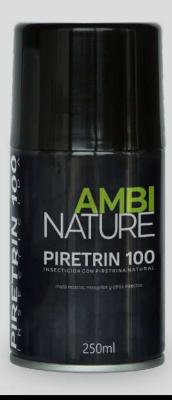

# PYRETHRIN NATURAL INSECTICIDE

# INSTANT EFFECTIVENESS LASTING EFFECT

At AmbiNature we combine the wisdom of nature with innovation to bring you our Natural Pyrethrin Insecticide, an effective and environmentally friendly solution for insect control.

A highly concentrated product with knock-down and repellent effect, ideal for controlling flying insect populations, such as flies, mosquitoes or wasps. Ozone friendly and equipped with a dosing valve to ensure dosage.

#### **270 ML NATURAL PYRETHRIN SPRAY:**

IDEAL FOR QUICK AND EFFICIENT APPLICATION.

PACKAGING: 8 PCS/BOX