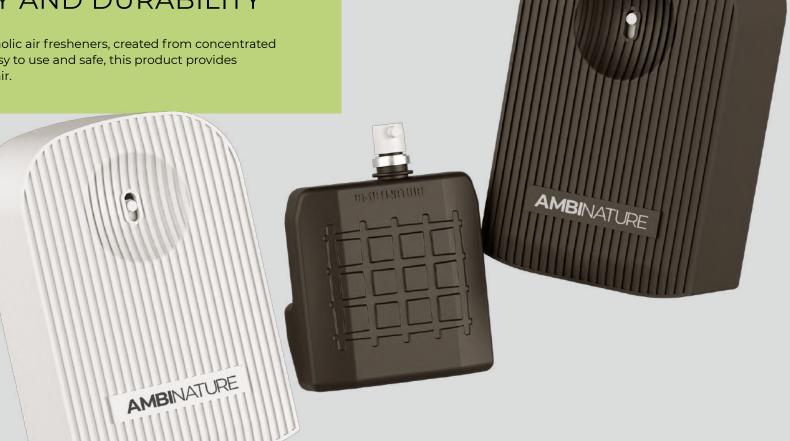

# **PROFESSIONAL** HYDROALCOHOLIC **SYSTEM**

SIMPLICITY, SAFETY AND DURABILITY

Discover the effectiveness of our hydroalcoholic air fresheners, created from concentrated natural essences and perfumery alcohol. Easy to use and safe, this product provides a long-lasting fragrance that lingers in the air.

#### **MAXIMUM EFFICIENCY**

**ALL THE AROMAS** YOU CAN IMAGINE

120 M³ OF COVERAGE DURATION: 28 / 31 DAYS

**AUTOMATIC VERSION** PROGRAMMABLE BY MINUTES

**GREAT INTENSITY, GREAT CAPACITY** 

**IN-HOUSE** MANUFACTURING

# HYDROALCOHOLIC DIFFUSER

MINI 320ML / 420ML

COVERAGE: UP TO 90M<sup>3</sup>

**PROGRAMMABLE** FOR 28 OR 31 DAYS

420ML BOTTLE

(COMPATIBLE **320ML** WITH BRACKET)

2 LR20 BATTERIES

**BLACK AND WHITE COLOUR** 