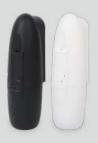

# HYDROALCOHOLIC DIFFUSER

MINI 320ML / 420ML

COVERAGE: UP TO 90M<sup>3</sup>

**PROGRAMMABLE** FOR 28 OR 31 DAYS

420ML BOTTLE

(COMPATIBLE **320ML** WITH BRACKET)

2 LR20 BATTERIES

**BLACK AND WHITE COLOUR** 

IN-HOUSE **MANUFACTURING** 

NEW DIFFUSER 620ML

GREATER CAPACITY MORE FREEDOM programmable for 56 / 61 days

420 ML