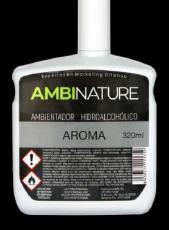

# **PROFESSIONAL** HYDROALCOHOLIC **SYSTEM**

SIMPLICITY, SAFETY AND DURABILITY

Discover the effectiveness of our hydroalcoholic air fresheners, created from concentrated natural essences and perfumery alcohol. Easy to use and safe, this product provides a long-lasting fragrance that lingers in the air.

#### **MAXIMUM EFFICIENCY**

**ALL THE AROMAS** YOU CAN IMAGINE

120 M³ OF COVERAGE DURATION: 28 / 31 DAYS

**AUTOMATIC VERSION** PROGRAMMABLE BY MINUTES

**GREAT INTENSITY, GREAT CAPACITY** 

**IN-HOUSE** MANUFACTURING

# HYDROALCOHOLIC DIFFUSER

MINI 320ML / 420ML

COVERAGE: UP TO 90M<sup>3</sup>

**PROGRAMMABLE** FOR 28 OR 31 DAYS

420ML BOTTLE

(COMPATIBLE **320ML** WITH BRACKET)

2 LR20 BATTERIES

**BLACK AND WHITE COLOUR** 