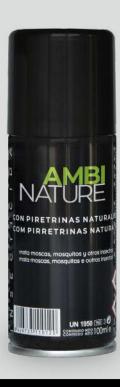

# PYRETHRIN NATURAL INSECTICIDE

# INSTANT EFFECTIVENESS LASTING EFFECT

At AmbiNature we combine the wisdom of nature with innovation to bring you our Natural Pyrethrin Insecticide, an effective and environmentally friendly solution for insect control.

A highly concentrated product with knock-down and repellent effect, ideal for controlling flying insect populations, such as flies, mosquitoes or wasps. Ozone friendly and equipped with a dosing valve to ensure dosage.

#### 100 ML NATURAL PYRETHRIN SPRAY:

PERFECT TO TAKE WITH YOU AND USE ANYWHERE.

PACKAGING: 17 PCS/BOX