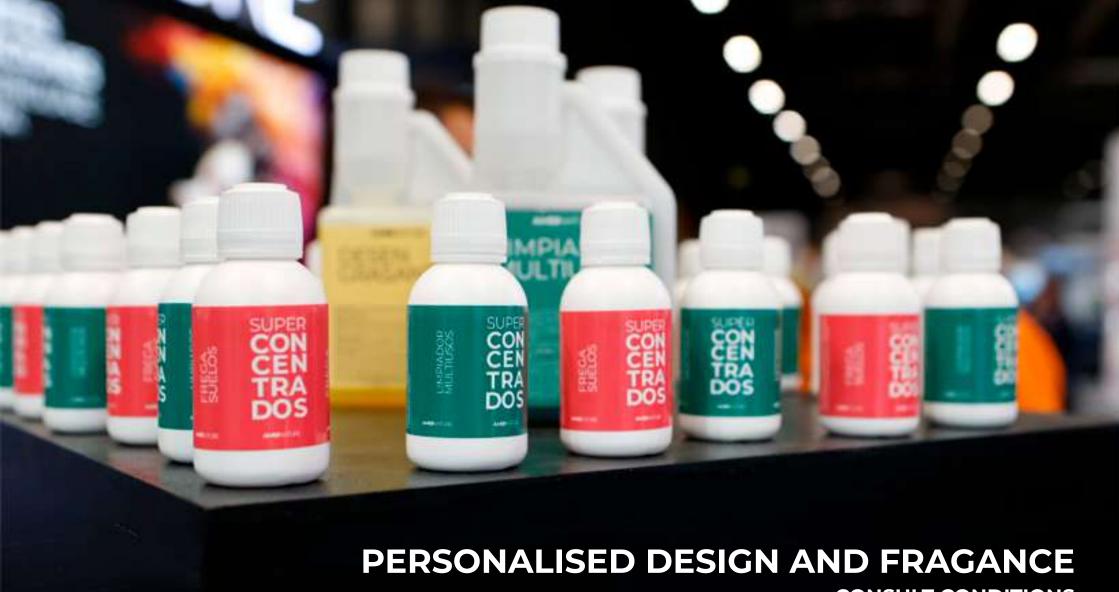

# SUPER CON CEN TRA DOS

**AMBI**NATURE

#### HIGHER EFFICIENCY WITH LESS PRODUCT

AmbiNature SUPERCONCENTRADOS are the perfect embodiment of the saying 'less is more'. They provide superior cleaning with less product, thanks to their concentrated formula. These products have the ability to penetrate and break down dirt, grease, and stains more effectively than traditional cleaning products.

You use less quantity, save more, and achieve a cleaner and fresher environment. They can be applied in very low doses, ranging from 10 to 25 ml of concentrate per bucket of water (approximately 15L of water).

Consult for more information <u>ambinature.com/superconcentrados</u>

AND ECONOMICAL CLEANING WITHOUT SACRIFICING QUALITY

sprcntrds

INNOVATION IN CLEANING TECHNOLOGY

**CONSULT CONDITIONS** 

We customize the experience of our **SUPERCONCENTRADOS**, by incorporating the unique fragrance profile of each client, creating a cleaning experience that is as individual as their brand