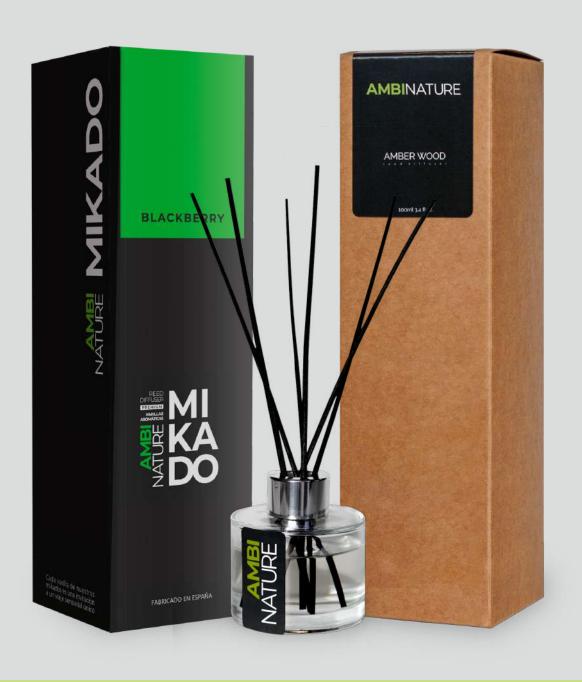

### REED DIFFUSER

INNOVATION AND TRADITION IN OUR MIKADOS: SCENTS THAT INSPIRE AND REVITALISE.

Our Mikado air freshener is the perfect solution for those looking for an alternative to candles and electronic devices. Its simplicity and effectiveness make it synonymous with convenience and durability. In addition, its ability to neutralise unwanted odours makes it indispensable in any home or office.

Check conditions to customise your mikado as you need.

NEW MORE CONCENTRATED FORMULATION

ELEGANT AND PROFESSIONAL PRESENTATION

100% CUSTOMISABLE WITH YOUR OR YOUR CUSTOMER'S BRANDING

#### **EACH MIKADO SET INCLUDES:**

A 100ML GLASS BOTTLE WITH A CONCENTRATED FRAGRANCE.

A HIGH QUALITY ROD SET MADE OF HIGH QUALITY RATTAN FOR OPTIMAL DIFFUSION.

AN EXTENDED DURATION OF UP TO 8 WEEKS, OFFERING A CONTINUOUS AND ENVELOPING AROMA.