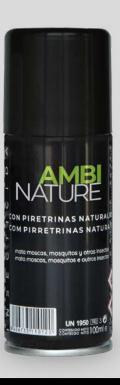

### PYRETHRIN NATURAL INSECTICIDE

### INSTANT EFFECTIVENESS LASTING EFFECT

At AmbiNature we combine the wisdom of nature with innovation to bring you our Natural Pyrethrin Insecticide, an effective and environmentally friendly solution for insect control.

A highly concentrated product with knock-down and repellent effect, ideal for controlling flying insect populations, such as flies, mosquitoes or wasps. Ozone friendly and equipped with a dosing valve to ensure dosage.

#### **270 ML NATURAL PYRETHRIN SPRAY:**

IDEAL FOR QUICK AND EFFICIENT APPLICATION.

PACKAGING: 8 PCS/BOX