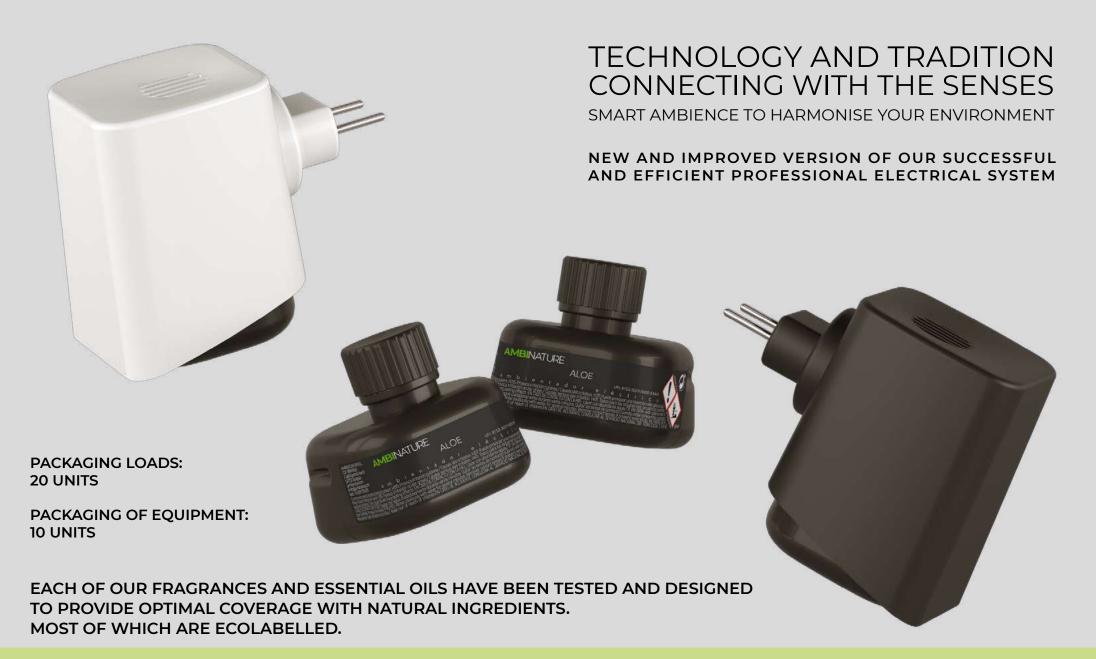

# PROFESSIONAL ELECTRIC SYSTEM

TRANSFORMING SPACES WITH THE NEW VERSION OF OUR ELECTRIC DIFFUSER

Manufactured by us, this compact device has the capacity to transform up to 350 m³ for 30 days, eliminating bad smells and leaving a pleasant and enveloping aroma. Its low consumption and wide coverage make it the most cost-effective and efficient option on the market.

OUR ELECTRIC SYSTEM IS QUICK AND EASY TO INSTALL.
JUST CHOOSE YOUR FAVOURITE SCENT, PLUG IT IN AND ENJOY
THE AMBIENCE YOU HAVE CREATED.

Each of our essences and essential oils has been meticulously selected and designed to provide ideal coverage, maintaining purity and nature in the essence of its elaboration. Most of our ingredients carry the Ecolabel seal, guaranteeing their sustainability and respect for the environment.

Our heat evaporation system for essential oils guarantees optimal dispersion without particle emission, providing homogeneous and constant coverage of up to 350 m<sup>3</sup>. Refills can last up to 30 days in continuous operation, and with a variety of references available from all olfactory families, able to suit all tastes is guaranteed.