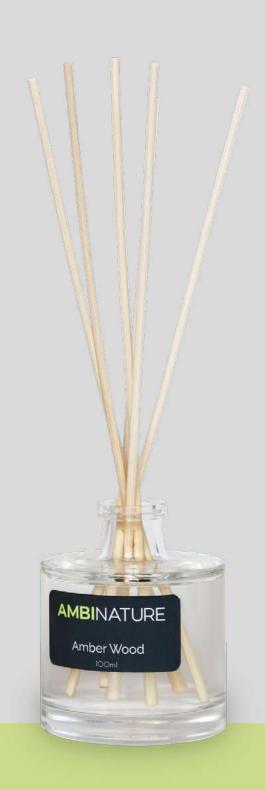

### REED DIFFUSER

INNOVATION AND TRADITION IN OUR MIKADOS: SCENTS THAT INSPIRE AND REVITALISE.

Our Mikado air freshener is the perfect solution for those looking for an alternative to candles and electronic devices.

#### **EACH MIKADO SET INCLUDES:**

A 100 ML GLASS BOTTLE WITH A CONCENTRATED FRAGRANCE.

A HIGH QUALITY ROD SET MADE OF HIGH QUALITY RATTAN FOR OPTIMAL DIFFUSION.

AN EXTENDED DURATION OF UP TO 8 WEEKS, OFFERING A CONTINUOUS AND ENVELOPING AROMA.

VERSATILITY TO SUIT ANY ENVIRONMENT AND DECORATIVE STYLE.

EFFECTIVE ODOUR ABSORPTION, KEEPING YOUR SPACE FRESH AND PLEASANT.