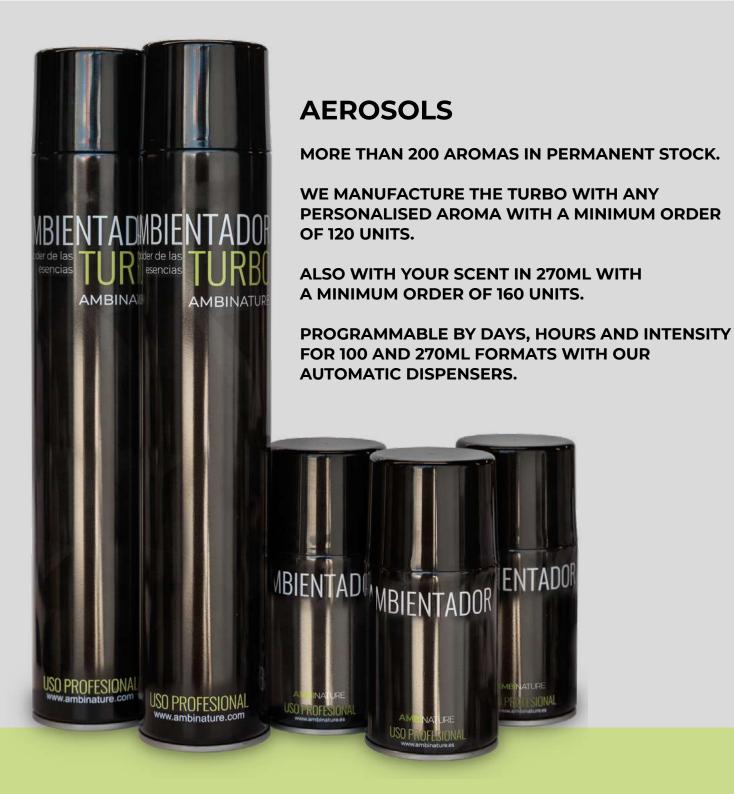

## ONE SHOT, GREAT INTENSITY

DISCOVER THE POWER
OF THE TURBO AIR FRESHENER

Our aerosols stand out for their high concentration of scent, far surpassing similar products available on the market. With less quantity we achieve a wider coverage, ensuring that the fragrance lingers longer. We offer 100ml and 270ml refills for our programmable dispensers and a 750ml Turbo format for manual application.

#### **VARIETY AND CUSTOMISATION**

With more than 200 options in our scent menu, you will have a wide range to choose from. In addition, we offer the possibility to manufacture any customised scent upon request.

#### HIGH COVERAGE AND DURABILITY

Our aerosols offer coverage ranging from 30 m<sup>2</sup> to 50 m<sup>2</sup>. The Turbo format, in particular, has a fixation time of more than 24 hours in closed rooms.

#### **VERSATILITY AND PROGRAMMABILITY**

Our aerosols are highly versatile and can be programmed by days, hours and intensity for 100ml and 270ml formats with automatic dispensing equipment. A simple but effective system that cannot be missing in the professional's arsenal.

#### **OPTIMISED FOR PROFESSIONAL USE**

Thanks to the high concentration of pure scent, our aerosol sprays are ideal for areas with a large number of people.

Whether programmable or manually operated, they are the perfect ally to ensure an effective, economical and environmentally friendly ambience in any room.

#### **PACKAGING LOADS**

AEROSOLS 100ML - 17 PCS/BOX (ON REQUEST) AEROSOLS 270ML - 8 PCS/BOX AEROSOLS TURBO 750ML - 12 PCS/BOX

#### **PACKAGING EQUIPMENT**

LCD 270ML WHITE - 12 PCS/BOX LCD 270ML SILVER - 12 PCS/BOX