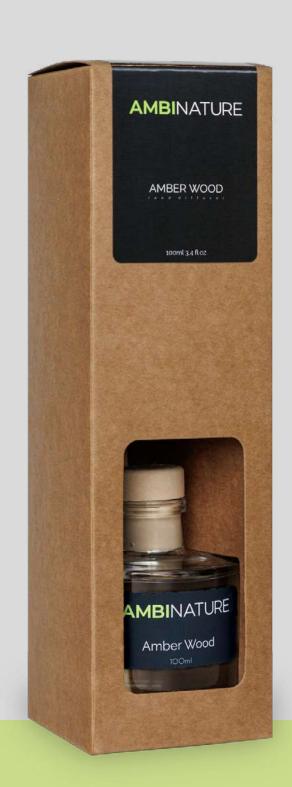

### REED DIFFUSER

INNOVATION AND TRADITION IN OUR MIKADOS: SCENTS THAT INSPIRE AND REVITALISE.

Our Mikado air freshener is the perfect solution for those looking for an alternative to candles and electronic devices.

Its simplicity and effectiveness make it synonymous with convenience and durability. In addition, its ability to neutralise unwanted odours makes it indispensable in any home or office. Check conditions to customise your mikado as you need.

#### **EACH MIKADO SET INCLUDES:**

A 100 ML GLASS BOTTLE WITH A CONCENTRATED FRAGRANCE.

A HIGH QUALITY ROD SET MADE OF HIGH QUALITY RATTAN FOR OPTIMAL DIFFUSION.

AN EXTENDED DURATION OF UP TO 8 WEEKS, OFFERING A CONTINUOUS AND ENVELOPING AROMA.