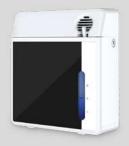

#### **MINI NEB850**

COLOUR: BLACK OR WHITE PROGRAMMABLE: BLUETOOTH COVERAGE: UP TO 3900M<sup>3</sup> CAPACITY: 850ML HVAC CONNECTION

#### **NEB S500**

COLOUR: BLACK OR WHITE

PROGRAMMABLE: TOUCH SCREEN /

WIFI / BLUETOOTH

COVERAGE: UP TO 1200M<sup>3</sup> CAPACITY: 500ML

HVAC CONNECTION

#### **NEB S600**

COLOUR: BLACK OR WHITE PROGRAMMABLE: BLUETOOTH COVERAGE: UP TO 2400M<sup>3</sup>

CAPACITY: 1000ML HVAC CONNECTION

#### **MINI NEB800L**

**COLOUR:** BLACK OR WHITE

**PROGRAMMABLE:** VIA BLUETOOTH

COVERAGE: UP TO 2400M3

**CAPACITY: 800ML** 