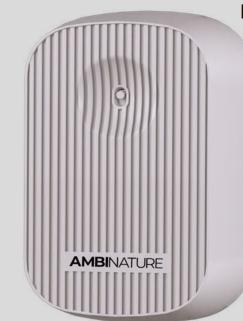

# PROFESSIONAL ELECTRIC SYSTEM

TRANSFORMING SPACES WITH THE NEW VERSION OF OUR ELECTRIC DIFFUSER

Manufactured by us, this compact device has the capacity to transform up to 350 m³ for 30 days, eliminating bad smells and leaving a pleasant and enveloping aroma. Its low consumption and wide coverage make it the most cost-effective and efficient option on the market.

#### **POWERFUL AND SUBTLE**

WEIGHT: 91 GRAMS VOLTAGE: 230 V POWER: 2.8W SIZE: 93x81x88

**COLOUR**: WHITE, BLACK **PROTECTION CLASS:** 2,8 W

**AREA OF APPLICATION:** UP TO 350M<sup>3</sup>

MATERIAL: PLASTIC WARRANTY: 2 YEARS