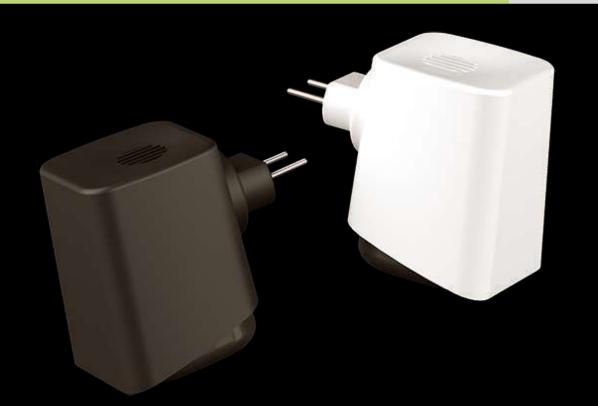

# PROFESSIONAL ELECTRIC SYSTEM

TRANSFORMING SPACES WITH THE NEW VERSION OF OUR ELECTRIC DIFFUSER

Manufactured by us, this compact device has the capacity to transform up to 350 m³ for 30 days, eliminating bad smells and leaving a pleasant and enveloping aroma. Its low consumption and wide coverage make it the most cost-effective and efficient option on the market.

#### **POWERFUL AND SUBTLE**

WEIGHT: 91 GRAMS VOLTAGE: 230 V POWER: 2.8W SIZE: 93x81x88

**COLOUR**: WHITE, BLACK **PROTECTION CLASS:** 2,8 W

**AREA OF APPLICATION:** UP TO 350M<sup>3</sup>

MATERIAL: PLASTIC WARRANTY: 2 YEARS