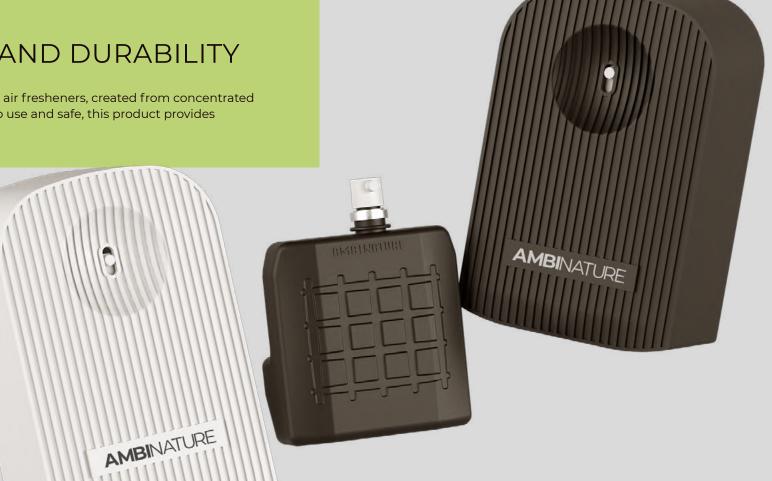

### PROFESSIONAL HYDROALCOHOLIC SYSTEM

SIMPLICITY, SAFETY AND DURABILITY

Discover the effectiveness of our hydroalcoholic air fresheners, created from concentrated natural essences and perfumery alcohol. Easy to use and safe, this product provides a long-lasting fragrance that lingers in the air.

#### HARMONY AND ELEGANCE IN EACH SPRAY

AMBINATURE'S IN-HOUSE MANUFAC-TURED HYDROALCOHOLIC SYSTEM IS THE IDEAL SOLUTION FOR SUBTLE AND EFFECTIVE AIR FRESHENING. DESIGNEDTO INFUSE YOUR SPACE WITH A DELICATE, LONG-LASTING FRAGRANCE, THIS SYSTEM REPRESENTS THE PERFECT HARMONY BETWEEN TECHNOLOGY AND THE ART OF PERFUMERY.