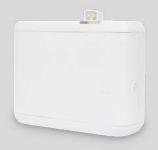

# PREMIUM NEBULISATION

WITHOUT AEROSOLS AND ALCOHOLS, THIS METHOD STANDS OUT FOR ITS VERSATILITY AND WIDE RANGE.

By transforming essential oils into a soft mist, our nebulisation system has become one of the most requested by our customers. We offer the possibility of connecting certain equipment to air conditioning systems, we can scent spaces of more than 5100 m<sup>3</sup> with a single device.

#### **MINI NEB100**

/ USB C 5V ADAPTER

COLOUR: BLACK OR WHITE PROGRAMMABLE: BLUETOOTH COVERAGE: UP TO 100M<sup>3</sup> CAPACITY: 100ML POWER SUPPLY: 2XLR20

#### **MINI NEB100 PRO**

COLOUR: BLACK OR WHITE PROGRAMMABLE: BLUETOOTH COVERAGE: UP TO 100M<sup>3</sup> CAPACITY: 100ML POWER SUPPLY: 220V