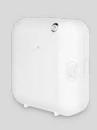

# PROFESSIONAL ELECTRIC SYSTEM

TRANSFORMING SPACES WITH THE NEW VERSION OF OUR ELECTRIC DIFFUSER

Manufactured by us, this compact device has the capacity to transform up to 350 m³ for 30 days, eliminating bad smells and leaving a pleasant and enveloping aroma. Its low consumption and wide coverage make it the most cost-effective and efficient option on the market.

#### **POWERFUL AND SUBTLE**

WEIGHT: 91 GRAMS VOLTAGE: 230 V POWER: 2.8W SIZE: 93x81x88

**COLOUR**: WHITE, BLACK **PROTECTION CLASS:** 2,8 W

**AREA OF APPLICATION:** UP TO 350M<sup>3</sup>

MATERIAL: PLASTIC WARRANTY: 2 YEARS