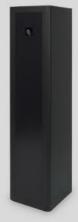

# PROFESSIONAL ELECTRIC SYSTEM

TRANSFORMING SPACES WITH THE NEW VERSION OF OUR ELECTRIC DIFFUSER

Manufactured by us, this compact device has the capacity to transform up to 350 m³ for 30 days, eliminating bad smells and leaving a pleasant and enveloping aroma. Its low consumption and wide coverage make it the most cost-effective and efficient option on the market.

#### **POWERFUL AND SUBTLE**

WEIGHT: 91 GRAMS VOLTAGE: 230 V POWER: 2.8W SIZE: 93x81x88

**COLOUR**: WHITE, BLACK **PROTECTION CLASS:** 2,8 W

**AREA OF APPLICATION:** UP TO 350M<sup>3</sup>

MATERIAL: PLASTIC WARRANTY: 2 YEARS