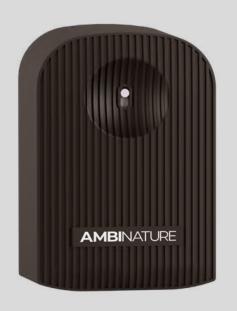

# PROFESSIONAL ELECTRIC SYSTEM

TRANSFORMING SPACES WITH THE NEW VERSION OF OUR ELECTRIC DIFFUSER

Manufactured by us, this compact device has the capacity to transform up to 350 m³ for 30 days, eliminating bad smells and leaving a pleasant and enveloping aroma. Its low consumption and wide coverage make it the most cost-effective and efficient option on the market.

#### **POWERFUL AND SUBTLE**

WEIGHT: 91 GRAMS VOLTAGE: 230 V POWER: 2.8W SIZE: 93x81x88

**COLOUR**: WHITE, BLACK **PROTECTION CLASS:** 2,8 W

**AREA OF APPLICATION:** UP TO 350M<sup>3</sup>

MATERIAL: PLASTIC WARRANTY: 2 YEARS