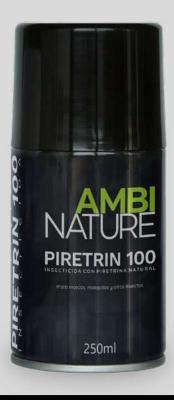

### PYRETHRIN NATURAL INSECTICIDE

### INSTANT EFFECTIVENESS LASTING EFFECT

At AmbiNature we combine the wisdom of nature with innovation to bring you our Natural Pyrethrin Insecticide, an effective and environmentally friendly solution for insect control.

A highly concentrated product with knock-down and repellent effect, ideal for controlling flying insect populations, such as flies, mosquitoes or wasps. Ozone friendly and equipped with a dosing valve to ensure dosage.

Authorised and registered for environmental use and agri-food industry.

Since our inception, the Natural Pyrethrin Insecticide has been a top seller, thanks to its proven efficacy and its respect for the environment.

**PYRETHRINS**, EXTRACTED FROM THE PYRETHRUM OF CERTAIN CHRYSANTHEMUM FLOWERS, ARE AT THE HEART OF OUR NATURAL PYRETHRIN INSECTICIDE.

WE OFFER PYRETHRIN INSECTICIDES IN VARIOUS FORMATS:

#### 100 ML NATURAL PYRETHRIN SPRAY:

PERFECT TO TAKE WITH YOU AND USE ANYWHERE.

PACKAGING: 17 PCS/BOX

#### **270 ML NATURAL PYRETHRIN SPRAY:**

IDEAL FOR QUICK AND EFFICIENT APPLICATION.

PACKAGING: 8 PCS/BOX

#### 1 LITRE SUPER INSECTICIDE:

FOR PRECISE AND CUSTOMISED CONTROL.

PACKAGING: 7 PCS/BOX

CHOOSE AMBINATURE'S NATURAL PYRETHRIN INSECTICIDES FOR AN IMMEDIATE AND FULMINANT SOLUTION AGAINST INSECTS