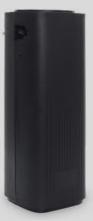

#### **MINI NEB100**

/ USB C 5V ADAPTER

COLOUR: BLACK OR WHITE PROGRAMMABLE: BLUETOOTH COVERAGE: UP TO 100M<sup>3</sup> CAPACITY: 100ML POWER SUPPLY: 2XLR20

#### **MINI NEB100 PRO**

COLOUR: BLACK OR WHITE PROGRAMMABLE: BLUETOOTH COVERAGE: UP TO 100M<sup>3</sup> CAPACITY: 100ML POWER SUPPLY: 220V

#### **MINI NEB200**

COLOUR: BLACK OR WHITE PROGRAMMABLE: TOUCH SCREEN / BLUETOOTH COVERAGE: UP TO 400M<sup>3</sup> CAPACITY: 200ML