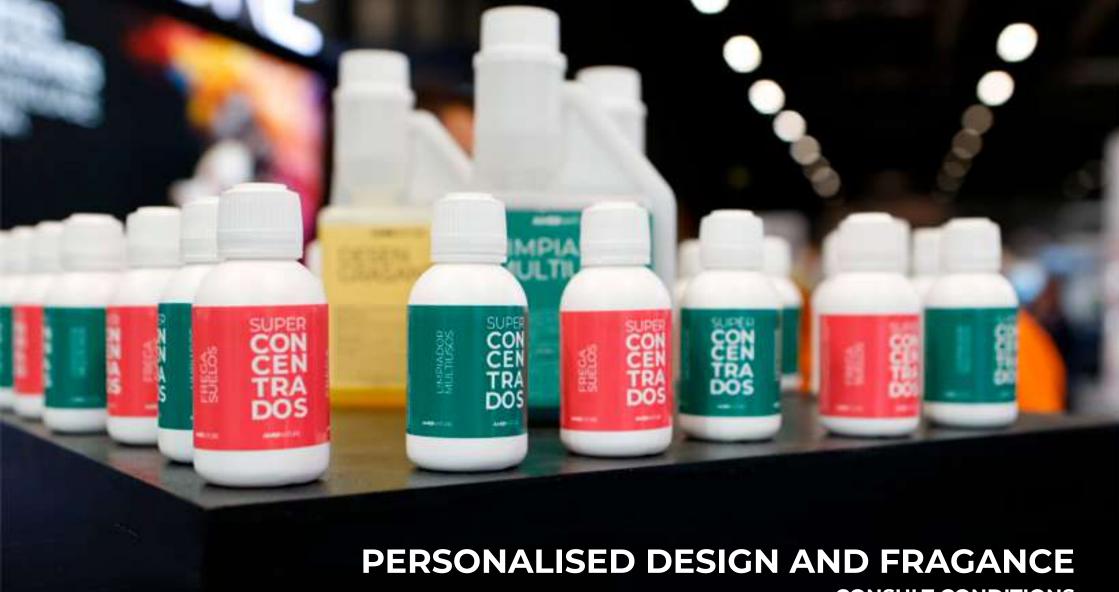

# SUPER CON CEN TRA DOS

**AMBI**NATURE

#### HIGHER EFFICIENCY WITH LESS PRODUCT

AmbiNature SUPERCONCENTRADOS are the perfect embodiment of the saying 'less is more'. They provide superior cleaning with less product, thanks to their concentrated formula. These products have the ability to penetrate and break down dirt, grease, and stains more effectively than traditional cleaning products.

You use less quantity, save more, and achieve a cleaner and fresher environment. They can be applied in very low doses, ranging from 10 to 25 ml of concentrate per bucket of water (approximately 15L of water).

Consult for more information <u>ambinature.com/superconcentrados</u>

AND ECONOMICAL
CLEANING WITHOUT
SACRIFICING QUALITY

sprcntrds

INNOVATION IN CLEANING TECHNOLOGY

**CONSULT CONDITIONS** 

We customize the experience of our **SUPERCONCENTRADOS**, by incorporating the unique fragrance profile of each client, creating a cleaning experience that is as individual as their brand