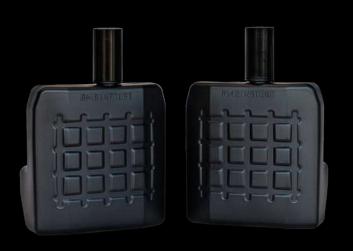

### PROFESSIONAL HYDROALCOHOLIC SYSTEM

SIMPLICITY, SAFETY AND DURABILITY

Discover the effectiveness of our hydroalcoholic air fresheners, created from concentrated natural essences and perfumery alcohol. Easy to use and safe, this product provides a long-lasting fragrance that lingers in the air.

#### **MINI 320ML/420ML**

COVERAGE: UP TO 90M<sup>3</sup>

PROGRAMMABLE FOR 28 OR 31 DAYS

**420ML BOTTLE** 

(COMPATIBLE **320ML** WITH BRACKET)

2 LR20 BATTERIES

**BLACK AND WHITE COLOUR** 

IN-HOUSE MANUFACTURING