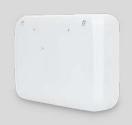

# PROFESSIONAL ELECTRIC SYSTEM

TRANSFORMING SPACES WITH THE NEW VERSION OF OUR ELECTRIC DIFFUSER

Manufactured by us, this compact device has the capacity to transform up to 350 m³ for 30 days, eliminating bad smells and leaving a pleasant and enveloping aroma. Its low consumption and wide coverage make it the most cost-effective and efficient option on the market.

#### **POWERFUL AND SUBTLE**

WEIGHT: 91 GRAMS VOLTAGE: 230 V POWER: 2.8W SIZE: 93x81x88

**COLOUR**: WHITE, BLACK **PROTECTION CLASS:** 2,8 W

**AREA OF APPLICATION:** UP TO 350M<sup>3</sup>

MATERIAL: PLASTIC WARRANTY: 2 YEARS