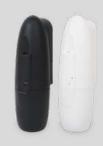

#### **MINI 320ML/420ML**

COVERAGE: UP TO 90M<sup>3</sup>

PROGRAMMABLE FOR 28 OR 31 DAYS

**420ML BOTTLE** 

(COMPATIBLE **320ML** WITH BRACKET)

2 LR20 BATTERIES

**BLACK AND WHITE COLOUR** 

IN-HOUSE MANUFACTURING