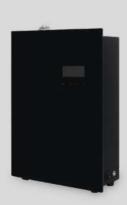

# PROFESSIONAL ELECTRIC SYSTEM

TRANSFORMING SPACES WITH THE NEW VERSION OF OUR ELECTRIC DIFFUSER

Manufactured by us, this compact device has the capacity to transform up to 350 m³ for 30 days, eliminating bad smells and leaving a pleasant and enveloping aroma. Its low consumption and wide coverage make it the most cost-effective and efficient option on the market.

OUR ELECTRIC SYSTEM IS QUICK AND EASY TO INSTALL.
JUST CHOOSE YOUR FAVOURITE SCENT, PLUG IT IN AND ENJOY
THE AMBIENCE YOU HAVE CREATED.

Each of our essences and essential oils has been meticulously selected and designed to provide ideal coverage, maintaining purity and nature in the essence of its elaboration. Most of our ingredients carry the Ecolabel seal, guaranteeing their sustainability and respect for the environment.

Our heat evaporation system for essential oils guarantees optimal dispersion without particle emission, providing homogeneous and constant coverage of up to 350 m<sup>3</sup>. Refills can last up to 30 days in continuous operation, and with a variety of references available from all olfactory families, able to suit all tastes is guaranteed.

#### **POWERFUL AND SUBTLE**

WEIGHT: 91 GRAMS VOLTAGE: 230 V POWER: 2.8W SIZE: 93x81x88

**COLOUR**: WHITE, BLACK **PROTECTION CLASS:** 2,8 W

**AREA OF APPLICATION:** UP TO 350M<sup>3</sup>

MATERIAL: PLASTIC WARRANTY: 2 YEARS