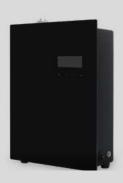

# PROFESSIONAL ELECTRIC SYSTEM

TRANSFORMING SPACES WITH THE NEW VERSION OF OUR ELECTRIC DIFFUSER

Manufactured by us, this compact device has the capacity to transform up to 350 m³ for 30 days, eliminating bad smells and leaving a pleasant and enveloping aroma. Its low consumption and wide coverage make it the most cost-effective and efficient option on the market.

OUR ELECTRIC SYSTEM IS QUICK AND EASY TO INSTALL.
JUST CHOOSE YOUR FAVOURITE SCENT, PLUG IT IN AND ENJOY
THE AMBIENCE YOU HAVE CREATED.

Each of our essences and essential oils has been meticulously selected and designed to provide ideal coverage, maintaining purity and nature in the essence of its elaboration. Most of our ingredients carry the Ecolabel seal, guaranteeing their sustainability and respect for the environment.

Our heat evaporation system for essential oils guarantees optimal dispersion without particle emission, providing homogeneous and constant coverage of up to 350 m<sup>3</sup>. Refills can last up to 30 days in continuous operation, and with a variety of references available from all olfactory families, able to suit all tastes is guaranteed.

#### **POWERFUL AND SUBTLE**

WEIGHT: 91 GRAMS VOLTAGE: 230 V POWER: 2.8W SIZE: 93x81x88

**COLOUR**: WHITE, BLACK **PROTECTION CLASS:** 2,8 W

**AREA OF APPLICATION:** UP TO 350M<sup>3</sup>

MATERIAL: PLASTIC WARRANTY: 2 YEARS