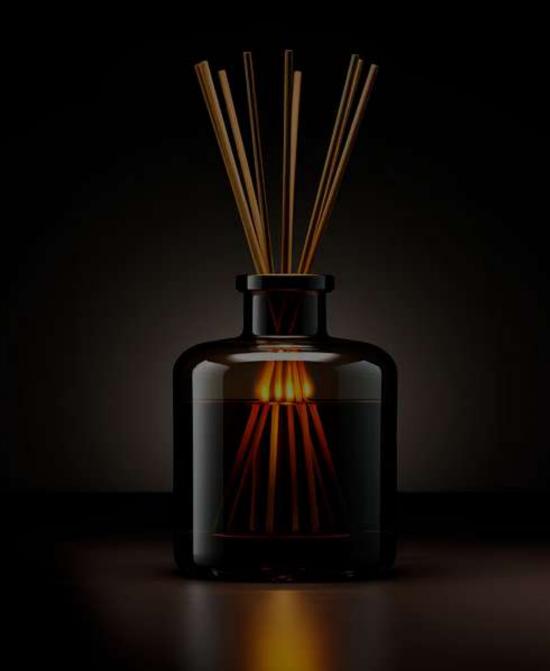

### REED DIFFUSER

INNOVATION AND TRADITION IN OUR MIKADOS: SCENTS THAT INSPIRE AND REVITALISE.

Our Mikado air freshener is the perfect solution for those looking for an alternative to candles and electronic devices.

Its simplicity and effectiveness make it synonymous with convenience and durability. In addition, its ability to neutralise unwanted odours makes it indispensable in any home or office. Check conditions to customise your mikado as you need.

#### **EACH MIKADO SET INCLUDES:**

A 100 ML GLASS BOTTLE WITH A CONCENTRATED FRAGRANCE.

A HIGH QUALITY ROD SET MADE OF HIGH QUALITY RATTAN FOR OPTIMAL DIFFUSION.

AN EXTENDED DURATION OF UP TO 8 WEEKS, OFFERING A CONTINUOUS AND ENVELOPING AROMA.