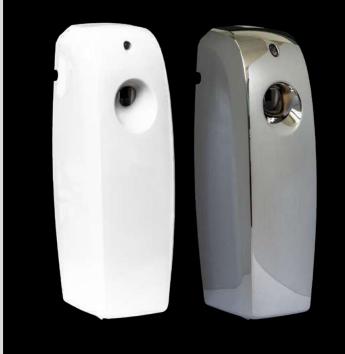

#### **MAXIMUM EFFICIENCY**

ALL THE AROMAS YOU CAN IMAGINE

120 M³ OF COVERAGE DURATION: 28 / 31 DAYS

**AUTOMATIC VERSION**PROGRAMMABLE BY MINUTES

#### **MINI 320ML/420ML**

COVERAGE: UP TO 90M<sup>3</sup>

PROGRAMMABLE FOR 28 OR 31 DAYS

**420ML BOTTLE** 

(COMPATIBLE **320ML** WITH BRACKET)

2 LR20 BATTERIES

**BLACK AND WHITE COLOUR** 

IN-HOUSE MANUFACTURING

NEW
DIFFUSER
620ML

GREATER CAPACITY MORE FREEDOM programmable for 56 / 61 days

420 ML