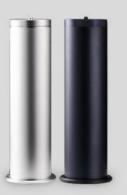

#### **MINI NEB1000 TOWER**

COLOUR: SILVER OR BLACK PROGRAMMABLE: BLUETOOTH COVERAGE: UP TO 1200M<sup>3</sup> CAPACITY: 1000ML

#### **NEB 1000 TOWER**

**COLOUR:** BLACK

**PROGRAMMABLE:** BLUETOOTH **COVERAGE:** UP TO 2500M<sup>3</sup>

CAPACITY: 1000ML